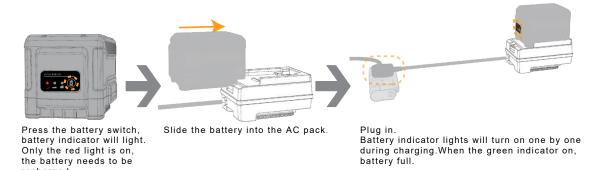

## 2.1 Install battery

Slide the battery into the slideguide.

Press the Switch to turn on the light. Press the Brightness control button to control the Brightness.

## 2.4 Charging

recharged.

KangaStar 10K Instruction Manual

3