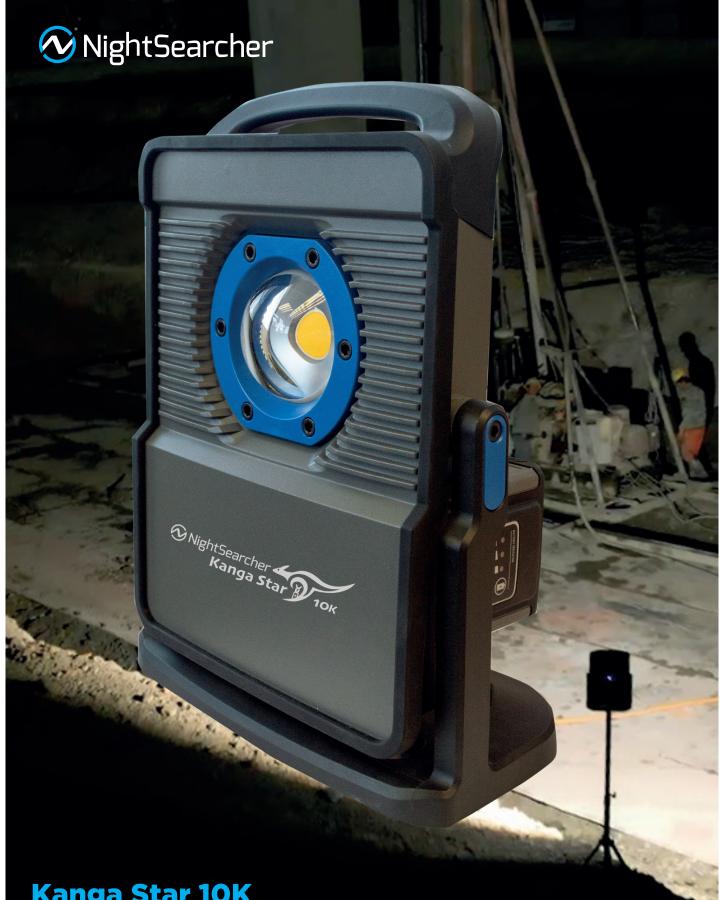

# Kanga Star 10K Instruction Manual

## **1. Introduce**



# 2. Operation instruction

## 2.1 Install battery



Slide the battery into the slideguide.

Press the Switch to turn on the light. Press the Brightness control button to control the Brightness.



## 2.2 Replace battery



Press the unlock switch, the battery will eject automatically.

Slide the new battery.

## 2.3 Install AC pack



Plug in. Press the Switch to turn on the light. Press the Brightness control button to control the Brightness.

## 2.4 Charging

recharged.



KangaStar 10K Instruction Manual

3

## 2.5 Transform adaptor with tool battery power supply.

### 2.5.1 Battery installation



#### Model A

HIKOKI Battery(14.4V-18V)



1.Pull the "H" up. 2.Slide the battery into the adaptor.



1.Pull the "M" up. 2.Sli