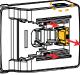

### 2.5.2 Choose the right battery voltage

Red indicator is for 18V. Green indicator is for 14.4V.

▲ Adaptor has a memory for the battery voltage. That means when switching to 14.4V, the default voltage memory will be at 14.4V.

When the battery is inserted into the light. Red indicator on. 5S red indicator off.

#### 18V Battery

Press Voltage Switch. Please make sure the voltage indicator is red.

14.4V Battery Press Voltage Switch. Please make sure the voltage indicator is green.