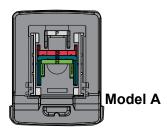

#### Model A

HIKOKI Battery(14.4V-18V)

1.Pull the "H" up. 2.Slide the battery into the adaptor.

1.Pull the "M" up. 2.Slide the battery into the adaptor.

MAKITA Battery(14.4V-18V)

BOSCH Battery(14.4V-18V)

1. Pull the "B" up. 2. Slide the battery into the adaptor.