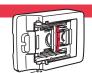

## 2.2 Replace battery

Press the unlock switch, the battery will eject automatically.

Slide the new battery.