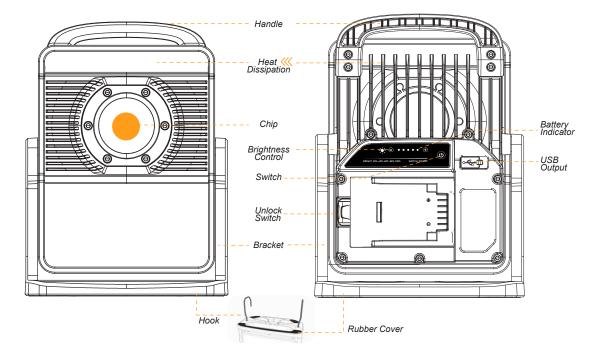

# 2. Operation instruction

## 2.1 Install battery

Slide the battery into the slideguide.

Press the Switch to turn on the light. Press the Brightness control button to control the Brightness.

## 2.2 Replace battery

Press the unlock switch, the battery will eject automatically.

Slide the new battery.

## 2.3 Install AC pack

Plug in. Press the Switch to turn on the light. Press the Brightness control button to control the Brightness.