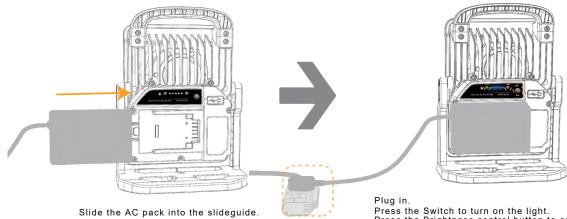

## 2.3 Install AC pack

Plug in. Press the Switch to turn on the light. Press the Brightness control button to control the Brightness.

## 2.4 Charging

recharged.

KangaStar 10K Instruction Manual

3