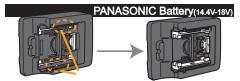

1.1 Pull the "ME" up.

- 1.2 Make sure "DE/MI" down.
- 1.3 Slide the battery into the adaptor.

KangaStar 10K Instruction Manual