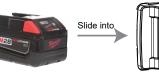

## 2.1 Install battery

Slide the battery into the slideguide.

Press the Switch to turn on the light. Press the Brightness control button to control the Brightness.