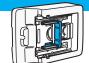

## 2.1 Install battery

Slide the battery into the slideguide.

Press the Switch to turn on the light. Press the Brightness control button to control the Brightness.