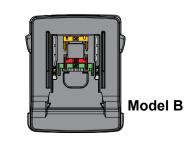

ce battery



Press the unlock switch, the battery will eject automatically.

Slide the new battery.

## 2.3 Install AC pack



Plug in. Press the Switch to turn on the light. Press the Brightness control button to control the Brightness.

## 2.4 Charging

recharged.



KangaStar 10K Instruction Manual

3

## 2.5 Transform adaptor with tool battery power supply.

### 2.5.1 Battery installation



#### Model A

HIKOKI Battery(14.4V-18V)



1.Pull the "H" up. 2.Slide the battery into the adaptor.



1.Pull the "M" up. 2.Slide the battery into the adaptor.

MAKITA Battery(14.4V-18V)



BOSCH Battery(14.4V-18V)

1. Pull the "B" up. 2. Slide the battery into the adaptor.

#### Model B

# DEWALT Battery(14.4V or 18V)





MILWAUKEE Battery(14.4V or 18V)



#### METABO Battery(14.4V or 18V)









1. Pull the "P" up.

- 2. Push the component "A" on both side.
- 3. Press the battery into the adaptor.

- 1.1 Pull the "DE" up.
- 1.2 Press the buttons on both sides
- to make sure "DE/MI" up.
- 1.3 Slide the battery into the adaptor.
- 1.1 Pull the "MI" up.
- 1.2 Press the buttons on both sides to make sure "DE/MI" up.
- 1.3 Slide the battery into the adaptor.

1.1 Pull the "ME" up.

- 1.2 Make sure "DE/MI" down.
- 1.3 Slide the battery into the adaptor.

KangaStar 10K Instruction Manual

### 2.5.2 Choose the right battery voltage



Red indicator is for 18V. Green indicator is for 14.4V.

▲ Adaptor has a memory for the battery voltage. That means when switching to 14.4V, the default voltage memory will be at 14.4V.

When the battery is inserted into the light. Red indicator on. 5S r