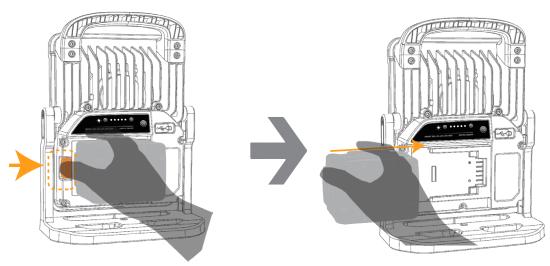

## 2.2 Replace battery

Press the unlock switch, the battery will eject automatically.

Slide the new battery.