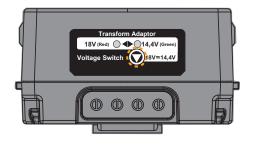

### 2.5.2 Choose the right battery voltage

Red indicator is for 18V. Green indicator is for 14.4V.

▲ Adaptor has a memory for the battery voltage. That means when switching to 14.4V, the default voltage memory will be at 14.4V.

When the battery is inserted into the light. Red indicator on. 5S red indicator off.

#### 18V Battery

Press Voltage Switch. Please make sure the voltage indicator is red.

14.4V Battery Press Voltage Switch. Please make sure the voltage indicator is green.