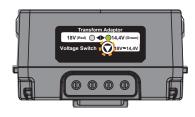

### 2.5.2 Choose the right battery voltage

Red indicator is for 18V. Green indicator is for 14.4V.

▲ Adaptor has a memory for the battery voltage. That means when switching to 14.4V, the default voltage memory will be at 14.4V.

#### 18V Battery

Press Voltage Switch. Please make sure the voltage indicator is red.

14.4V Battery Press Voltage Switch. Please make sure the voltage indicator is green.