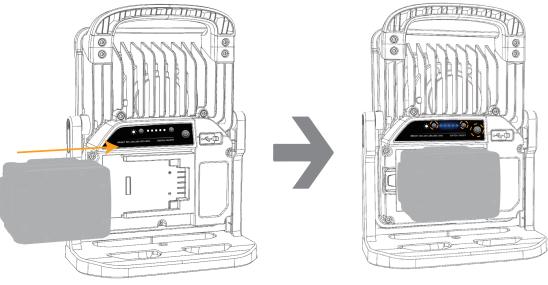

## 2.1 Install battery

Slide the battery into the slideguide.

Press the Switch to turn on the light. Press the Brightness control button to control the Brightness.