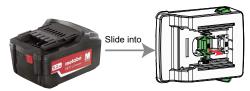

#### METABO Battery(14.4V or 18V)

1. Pull the "P" up.

- 2. Push the component "A" on both side.
- 3. Press the battery into the adaptor.

- 1.1 Pull the "DE" up.
- 1.2 Press the buttons on both sides
- to make sure "DE/MI" up.
- 1.3 Slide the battery into the adaptor.
- 1.1 Pull the "MI" up.
- 1.2 Press the buttons on both sides to make sure "DE/MI" up.
- 1.3 Slide the battery into the adaptor.