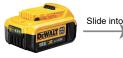

#### Model A

HIKOKI Battery(14.4V-18V)

1.Pull the "H" up. 2.Slide the battery into the adaptor.

1.Pull the "M" up. 2.Slide the battery into the adaptor.

MAKITA Battery(14.4V-18V)

BOSCH Battery(14.4V-18V)

1. Pull the "B" up. 2. Slide the battery into the adaptor.

# DEWALT Battery(14.4V or 18V)

MILWAUKEE Battery(14.4V or 18V)