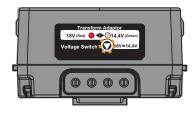

### 2.5.2 Choose the right battery voltage

Red indicator is for 18V. Green indicator is for 14.4V.

▲ Adaptor has a memory for the battery voltage. That means when switching to 14.4V, the default voltage memory will be at 14.4V.

#### 18V Battery

Press Voltage Switch. Please make sure the voltage indicator is red.

14.4V Battery Press Voltage Switch. Please make sure the voltage indicator is green.