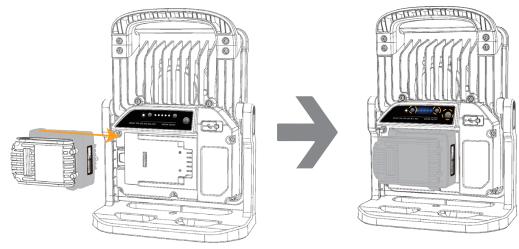

#### 2.5.3 Turn on the light

Slide the adaptor with battery into the slideguide.

Press the Switch to turn on the light. Press the Brightness control button to control the Brightness.