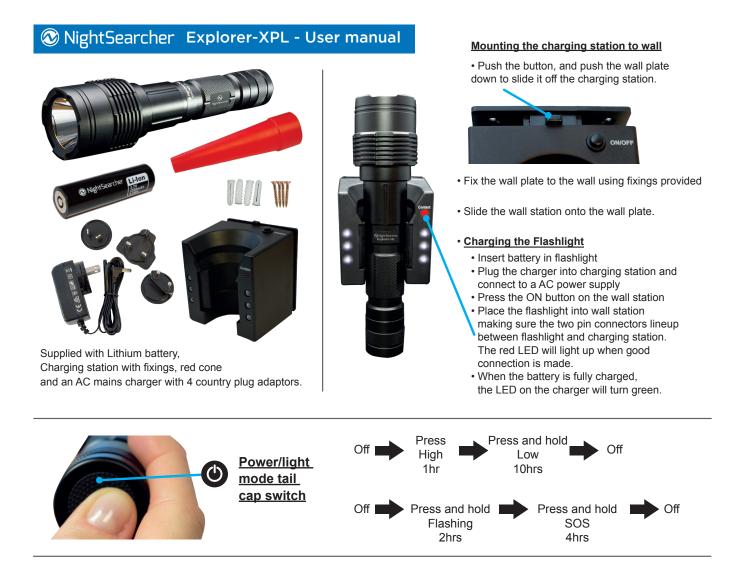

## EMERGENCY LEDS ON THE CHARGING STATION

• If there is a power cut when the flashlight is mounted in the charging station the 6 white leds will turn on so the flashlight can be easily found in the dark. The switch on the charging station must be turned 'ON' for the function to work. User can choose to switch this function 'ON' or 'OFF'.