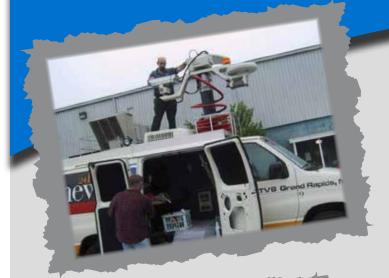

Will-Burt telescopic masts, portable towers and lighting towers can be found in a variety of applications in industries as diverse as fire and rescue, military, broadcast, towing, entertainment and many more. The Will-Burt service network has the capability and technical training to provide outstanding service and maintenance to all of these industries and more.