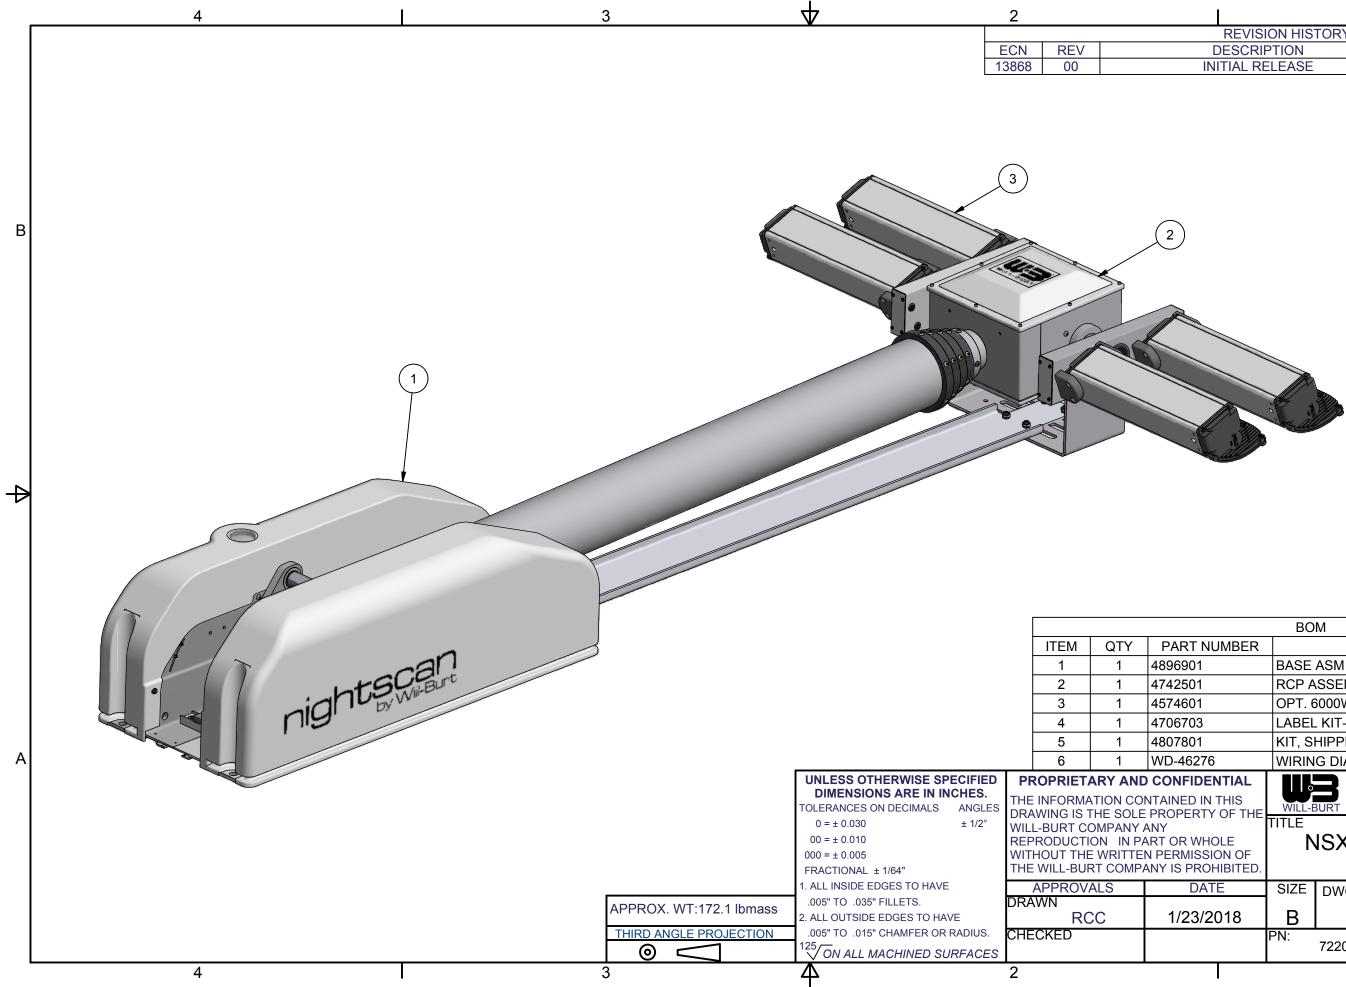

| BOM                                   |                                                     |             |  |              |     |   |
|---------------------------------------|-----------------------------------------------------|-------------|--|--------------|-----|---|
| T NUMBER                              | DESCRIPTION                                         |             |  |              |     |   |
| 01                                    | BASE ASM POWERLITE 6.0 CLR                          |             |  |              |     |   |
| 501                                   | RCP ASSEMBLY NSP STD                                |             |  |              |     |   |
| 601                                   | OPT. 6000W([4] X 1500) LIGHT KIT 220V WH            |             |  |              |     |   |
| 03                                    | LABEL KIT-CLEAR CE (NOT SHOWN)                      |             |  |              |     |   |
| 601                                   | KIT, SHIPPING NSP (NOT SHOWN)                       |             |  |              |     |   |
| 6276                                  | WIRING DIAGRAM (NOT SHOWN)                          |             |  |              |     | А |
| FIDENTIAL<br>D IN THIS<br>ERTY OF THE | WILL-BURT AN EMPLOYEE OWNED COMPANY<br>ORRVILLE, OH |             |  |              |     |   |
| WHOLE<br>MISSION OF<br>PROHIBITED.    | NSX 6.0 6000 4X1500W<br>OPT 240VAC                  |             |  |              |     |   |
| DATE                                  | SIZE                                                | DWG NO      |  |              | REV |   |
| 23/2018                               | В                                                   | 722079014 0 |  | 00           |     |   |
|                                       | PN:                                                 | 722079014   |  | SHEET 1 OF 2 |     |   |
| 1                                     |                                                     |             |  |              |     |   |

| REVISION HISTORY |           |         |
|------------------|-----------|---------|
| DESCRIPTION      | DATE      | BY/APPR |
| INITIAL RELEASE  | 1/23/2018 | RCC     |

В

k-