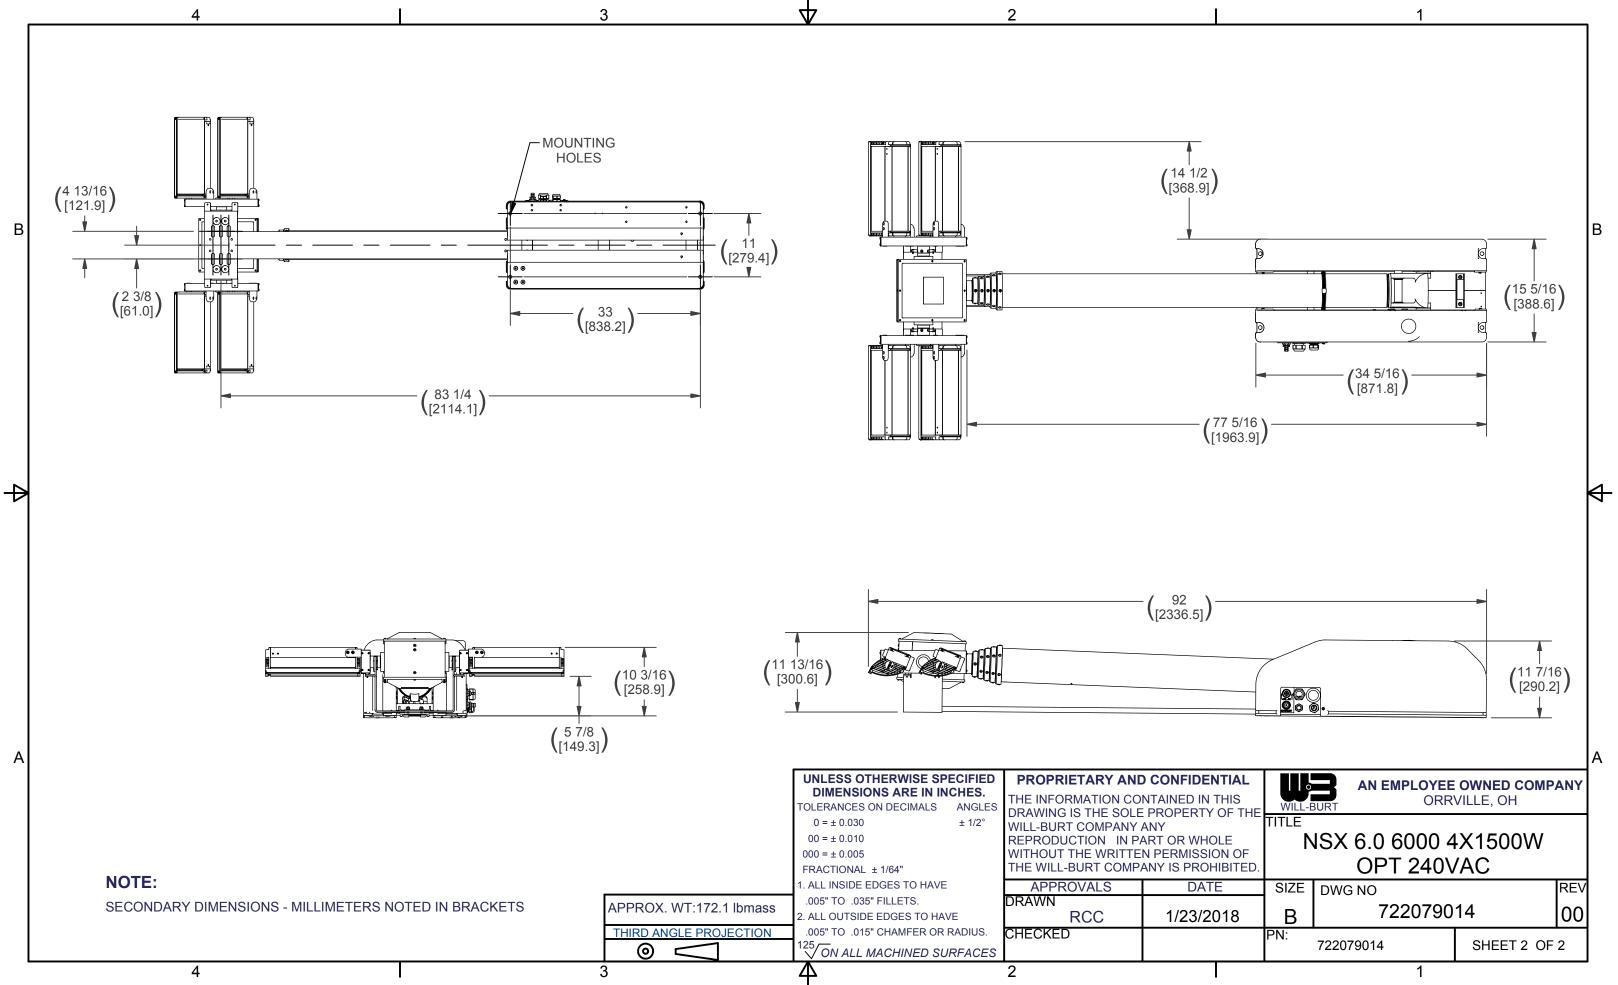

| BOM                                   |                                                     |             |  |              |     |   |
|---------------------------------------|-----------------------------------------------------|-------------|--|--------------|-----|---|
| T NUMBER                              | DESCRIPTION                                         |             |  |              |     |   |
| 01                                    | BASE ASM POWERLITE 6.0 CLR                          |             |  |              |     |   |
| 501                                   | RCP ASSEMBLY NSP STD                                |             |  |              |     |   |
| 601                                   | OPT. 6000W([4] X 1500) LIGHT KIT 220V WH            |             |  |              |     |   |
| 03                                    | LABEL KIT-CLEAR CE (NOT SHOWN)                      |             |  |              |     |   |
| 601                                   | KIT, SHIPPING NSP (NOT SHOWN)                       |             |  |              |     |   |
| 6276                                  | WIRING DIAGRAM (NOT SHOWN)                          |             |  |              |     | А |
| FIDENTIAL<br>D IN THIS<br>ERTY OF THE | WILL-BURT AN EMPLOYEE OWNED COMPANY<br>ORRVILLE, OH |             |  |              |     |   |
| WHOLE<br>MISSION OF<br>PROHIBITED.    | NSX 6.0 6000 4X1500W<br>OPT 240VAC                  |             |  |              |     |   |
| DATE                                  | SIZE                                                | DWG NO      |  |              | REV |   |
| 23/2018                               | В                                                   | 722079014 0 |  | 00           |     |   |
|                                       | PN:                                                 | 722079014   |  | SHEET 1 OF 2 |     |   |
| 1                                     |                                                     |             |  |              |     |   |