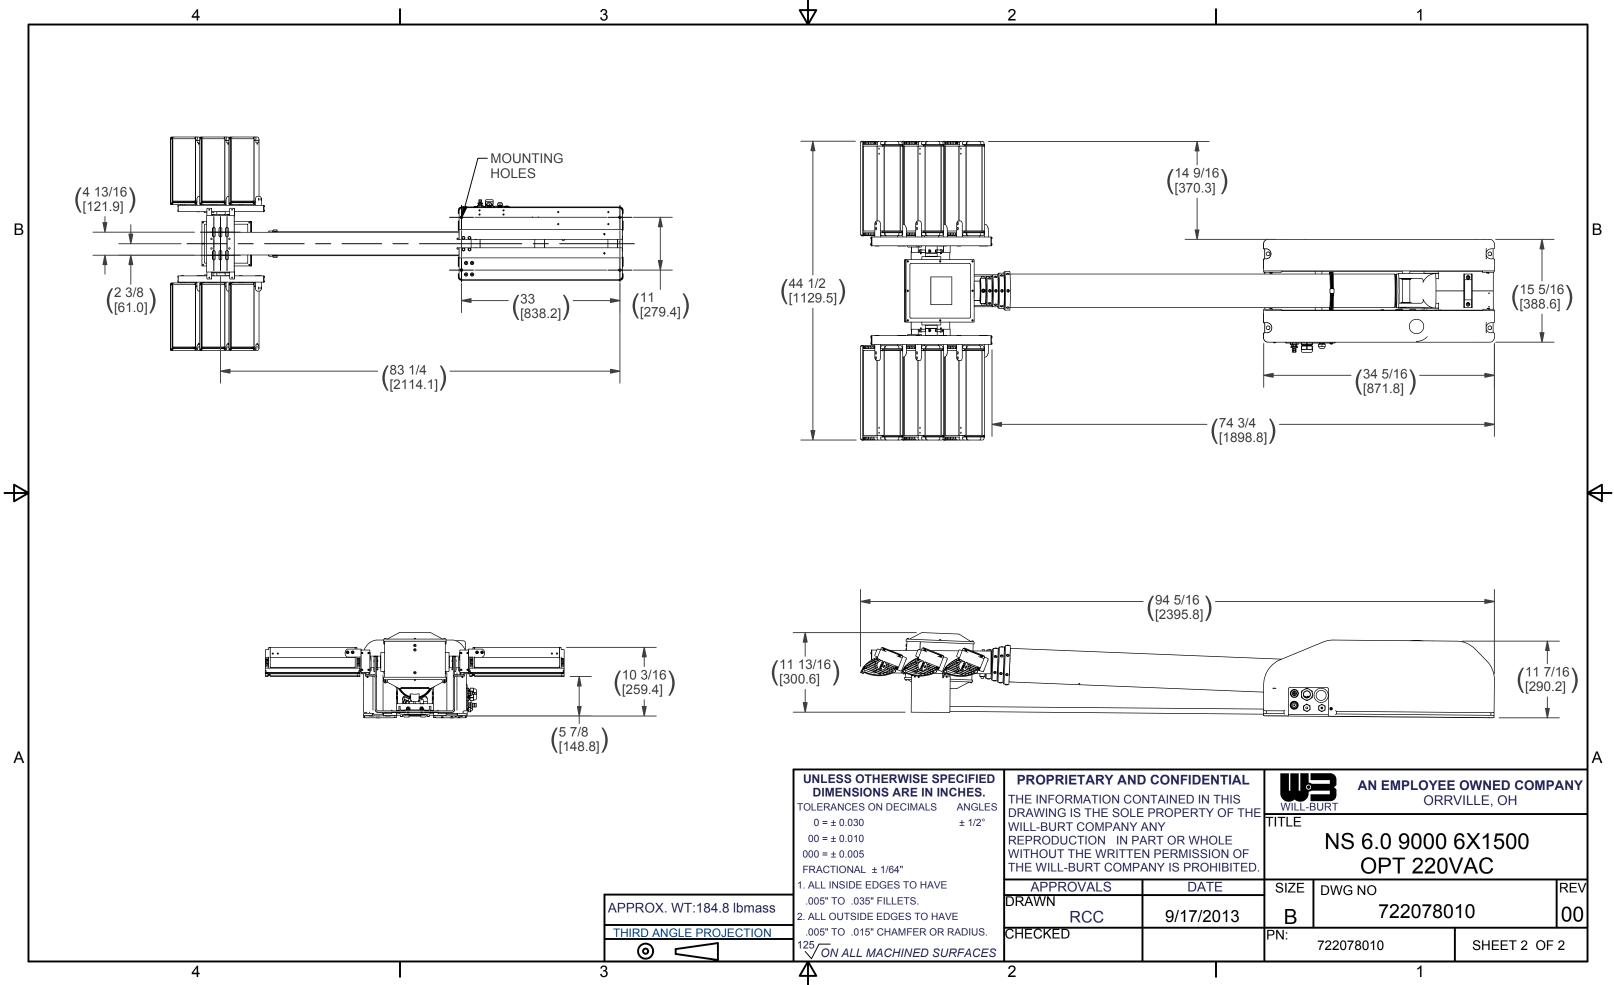

|               |                                       |                                                                                                                 |       | 1     |          |         |     |   |
|---------------|---------------------------------------|-----------------------------------------------------------------------------------------------------------------|-------|-------|----------|---------|-----|---|
| REVISIO       |                                       | TORY                                                                                                            |       |       |          |         |     |   |
|               |                                       |                                                                                                                 |       | _     |          | BY/AP   | PR  |   |
| INITIAL RE    | LEASE                                 |                                                                                                                 |       | 3/24/ | 2014     | RCC     |     |   |
|               |                                       |                                                                                                                 |       |       |          |         |     |   |
|               |                                       |                                                                                                                 |       |       |          |         |     |   |
|               |                                       |                                                                                                                 |       |       |          |         |     |   |
|               |                                       |                                                                                                                 |       |       |          |         |     |   |
|               |                                       |                                                                                                                 |       |       |          |         |     |   |
|               |                                       |                                                                                                                 |       |       |          |         |     |   |
|               |                                       |                                                                                                                 |       |       |          |         |     |   |
|               |                                       |                                                                                                                 |       |       |          |         |     | В |
|               |                                       |                                                                                                                 |       |       |          |         |     |   |
|               |                                       | $\frown$                                                                                                        |       |       |          |         |     |   |
|               | (                                     | 3)                                                                                                              |       |       |          |         |     |   |
|               |                                       | $\sim$                                                                                                          |       |       |          |         |     |   |
|               |                                       |                                                                                                                 |       |       |          |         |     |   |
|               |                                       |                                                                                                                 |       |       |          |         |     |   |
|               |                                       | The second se |       |       |          |         |     |   |
|               |                                       | N N                                                                                                             |       |       |          |         |     |   |
|               | 00                                    |                                                                                                                 |       |       |          |         |     |   |
|               |                                       |                                                                                                                 |       |       |          |         |     |   |
| A Contraction |                                       |                                                                                                                 |       |       |          |         |     |   |
|               |                                       |                                                                                                                 |       |       |          |         |     |   |
|               |                                       |                                                                                                                 |       |       |          |         |     | 4 |
|               |                                       |                                                                                                                 |       |       |          |         |     | 7 |
|               |                                       |                                                                                                                 |       |       |          |         |     |   |
|               |                                       |                                                                                                                 |       |       |          |         |     |   |
|               |                                       |                                                                                                                 |       |       |          |         |     |   |
|               |                                       |                                                                                                                 |       |       |          |         |     |   |
|               |                                       |                                                                                                                 |       |       |          |         |     |   |
|               |                                       |                                                                                                                 |       |       |          |         |     |   |
|               | BO                                    | M                                                                                                               |       |       |          |         |     |   |
| T NUMBER      | DESCRIPTION                           |                                                                                                                 |       |       |          |         |     |   |
| 01            | BASE ASM POWERLITE 6.0 CLR            |                                                                                                                 |       |       |          |         |     |   |
| 501           | RCP ASSEMBLY NSP STD                  |                                                                                                                 |       |       |          |         |     |   |
| 01            | KIT, LIGHT OPT. 9000W (6) X 1500 220V |                                                                                                                 |       |       |          |         |     |   |
| '03           | LABEL KIT-CLEAR CE (NOT SHOWN)        |                                                                                                                 |       |       |          |         |     |   |
| 01            | , , , , , , , , , , , , , , , , , , , |                                                                                                                 |       |       |          |         |     | А |
| IDENTIAL      |                                       |                                                                                                                 |       |       |          | D COMP  |     |   |
| D IN THIS     |                                       |                                                                                                                 |       |       | /ILLE, ( |         | ANT |   |
| ERTY OF THE   | WILL-E                                | DUKI                                                                                                            |       |       | _,       |         |     |   |
| WHOLE         |                                       |                                                                                                                 | 6.09  |       | 2X15     | 500     |     |   |
| ISSION OF     |                                       |                                                                                                                 |       |       |          |         |     |   |
| PROHIBITED.   |                                       |                                                                                                                 | OPT   | 2201  |          |         |     |   |
| DATE          | SIZE                                  | DWG                                                                                                             | 6 NO  |       |          |         | REV |   |
| 7/2013        | В                                     |                                                                                                                 | 722   | 20780 | 10       |         | 00  |   |
|               |                                       |                                                                                                                 |       |       |          |         | IUU |   |
| l l           | PN:                                   |                                                                                                                 |       |       |          |         |     |   |
| ł             | PN:                                   | 72207                                                                                                           | 78010 |       | SHE      | ET 1 OF |     |   |