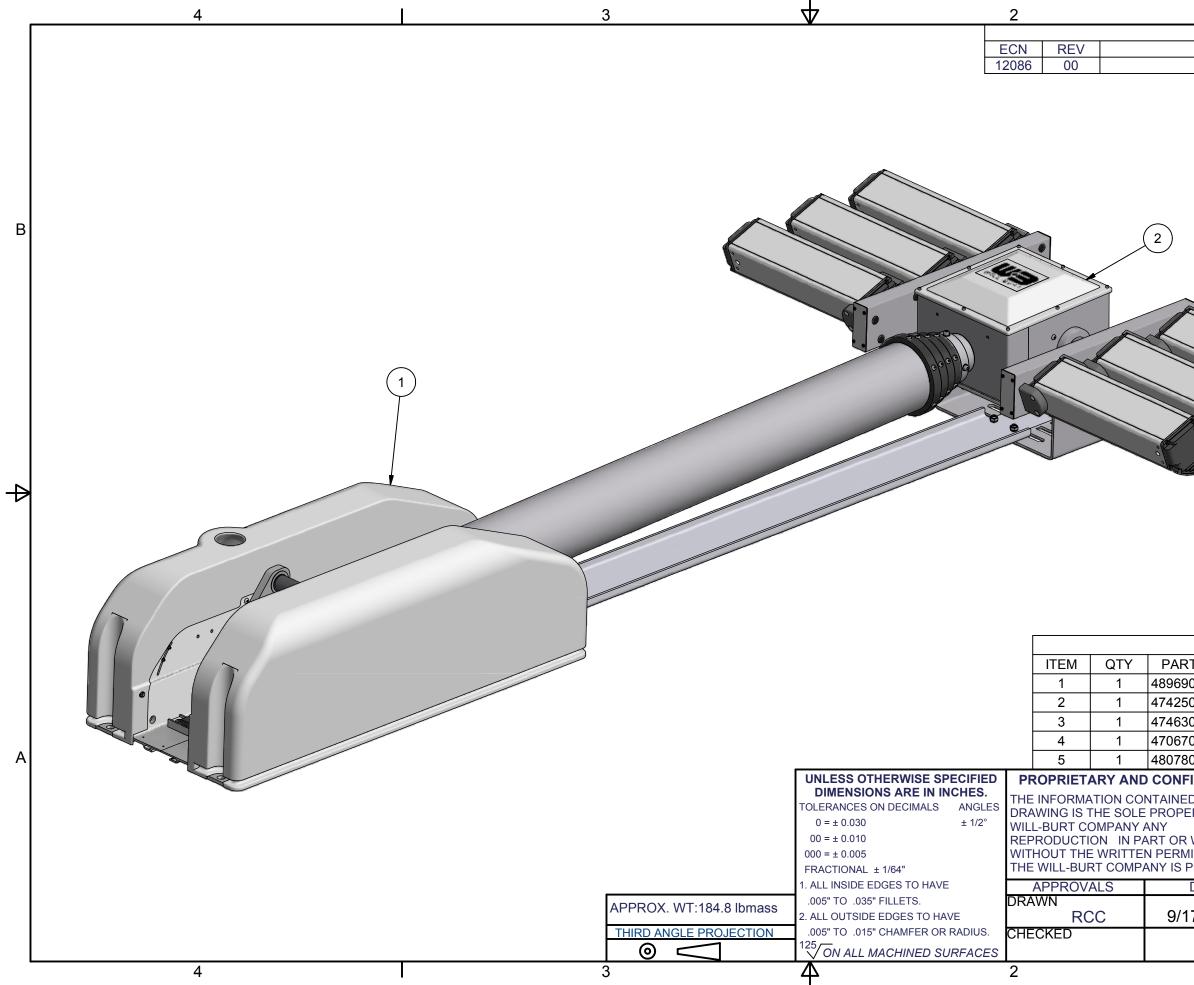

|               |                                       |                                                                                                                 |       | 1     |          |         |     |   |
|---------------|---------------------------------------|-----------------------------------------------------------------------------------------------------------------|-------|-------|----------|---------|-----|---|
| REVISIO       |                                       | TORY                                                                                                            |       |       |          |         |     |   |
|               |                                       |                                                                                                                 |       | _     |          | BY/AP   | PR  |   |
| INITIAL RE    | LEASE                                 |                                                                                                                 |       | 3/24/ | 2014     | RCC     |     |   |
|               |                                       |                                                                                                                 |       |       |          |         |     |   |
|               |                                       |                                                                                                                 |       |       |          |         |     |   |
|               |                                       |                                                                                                                 |       |       |          |         |     |   |
|               |                                       |                                                                                                                 |       |       |          |         |     |   |
|               |                                       |                                                                                                                 |       |       |          |         |     |   |
|               |                                       |                                                                                                                 |       |       |          |         |     |   |
|               |                                       |                                                                                                                 |       |       |          |         |     |   |
|               |                                       |                                                                                                                 |       |       |          |         |     | В |
|               |                                       |                                                                                                                 |       |       |          |         |     |   |
|               |                                       | $\frown$                                                                                                        |       |       |          |         |     |   |
|               | (                                     | 3)                                                                                                              |       |       |          |         |     |   |
|               |                                       | $\sim$                                                                                                          |       |       |          |         |     |   |
|               |                                       |                                                                                                                 |       |       |          |         |     |   |
|               |                                       |                                                                                                                 |       |       |          |         |     |   |
|               |                                       | The second se |       |       |          |         |     |   |
|               |                                       | N N                                                                                                             |       |       |          |         |     |   |
|               | 00                                    |                                                                                                                 |       |       |          |         |     |   |
|               |                                       |                                                                                                                 |       |       |          |         |     |   |
| A Contraction |                                       |                                                                                                                 |       |       |          |         |     |   |
|               |                                       |                                                                                                                 |       |       |          |         |     |   |
|               |                                       |                                                                                                                 |       |       |          |         |     | 4 |
|               |                                       |                                                                                                                 |       |       |          |         |     | 7 |
|               |                                       |                                                                                                                 |       |       |          |         |     |   |
|               |                                       |                                                                                                                 |       |       |          |         |     |   |
|               |                                       |                                                                                                                 |       |       |          |         |     |   |
|               |                                       |                                                                                                                 |       |       |          |         |     |   |
|               |                                       |                                                                                                                 |       |       |          |         |     |   |
|               |                                       |                                                                                                                 |       |       |          |         |     |   |
|               | BO                                    | M                                                                                                               |       |       |          |         |     |   |
| T NUMBER      | DESCRIPTION                           |                                                                                                                 |       |       |          |         |     |   |
| 01            | BASE ASM POWERLITE 6.0 CLR            |                                                                                                                 |       |       |          |         |     |   |
| 501           | RCP ASSEMBLY NSP STD                  |                                                                                                                 |       |       |          |         |     |   |
| 01            | KIT, LIGHT OPT. 9000W (6) X 1500 220V |                                                                                                                 |       |       |          |         |     |   |
| '03           | LABEL KIT-CLEAR CE (NOT SHOWN)        |                                                                                                                 |       |       |          |         |     |   |
| 01            | , , , , , , , , , , , , , , , , , , , |                                                                                                                 |       |       |          |         |     | А |
| IDENTIAL      |                                       |                                                                                                                 |       |       |          | D COMP  |     |   |
| D IN THIS     |                                       |                                                                                                                 |       |       | /ILLE, ( |         | ANT |   |
| ERTY OF THE   | WILL-E                                | DUKI                                                                                                            |       |       | _,       |         |     |   |
| WHOLE         |                                       |                                                                                                                 | 6.09  |       | 2X15     | 500     |     |   |
| ISSION OF     |                                       |                                                                                                                 |       |       |          |         |     |   |
| PROHIBITED.   |                                       |                                                                                                                 | OPT   | 2201  |          |         |     |   |
| DATE          | SIZE                                  | DWG                                                                                                             | 6 NO  |       |          |         | REV |   |
| 7/2013        | В                                     |                                                                                                                 | 722   | 20780 | 10       |         | 00  |   |
|               |                                       |                                                                                                                 |       |       |          |         | IUU |   |
| l l           | PN:                                   |                                                                                                                 |       |       |          |         |     |   |
| ł             | PN:                                   | 72207                                                                                                           | 78010 |       | SHE      | ET 1 OF |     |   |