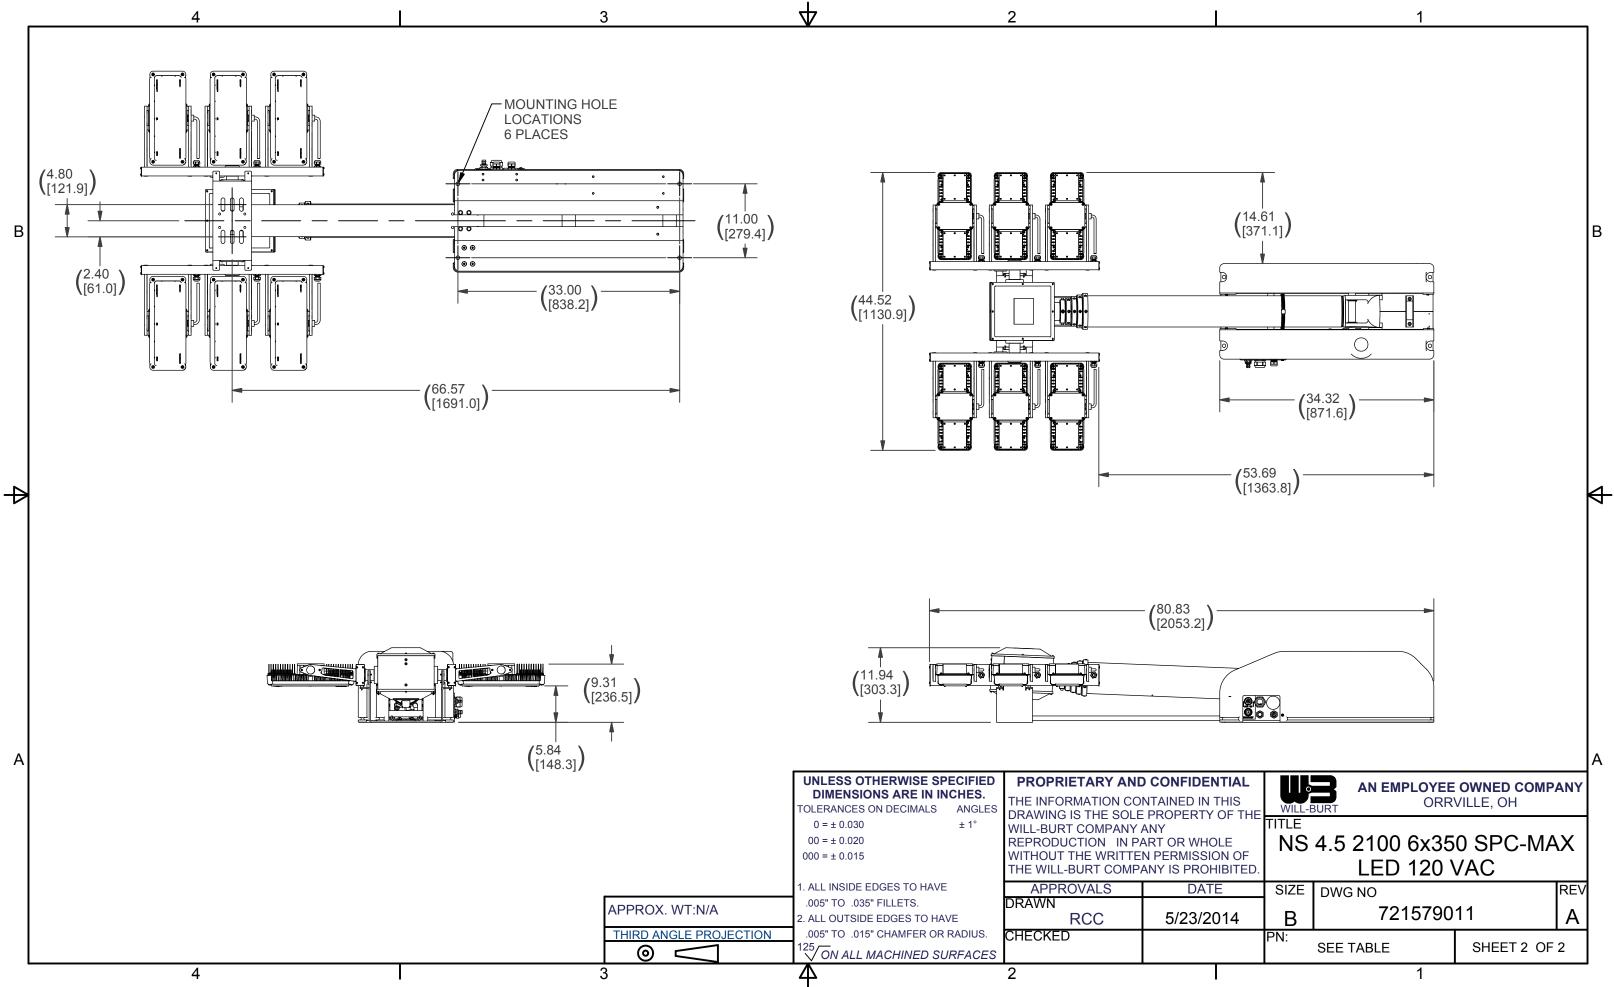

|                             | 4                                 | 1                    | 3                      | $\mathbf{\Phi}$                                                                                                | 2                                                                                                      |       |                                                             | 1                     |                              |                     | _ |
|-----------------------------|-----------------------------------|----------------------|------------------------|----------------------------------------------------------------------------------------------------------------|--------------------------------------------------------------------------------------------------------|-------|-------------------------------------------------------------|-----------------------|------------------------------|---------------------|---|
|                             | TABLE                             | <b></b>              |                        |                                                                                                                |                                                                                                        |       |                                                             | ON HISTORY            |                              |                     | ] |
| PART NUMBER                 | DESCRIPTION                       | ITEM-3               |                        |                                                                                                                | ECN RE                                                                                                 |       | DESCRI                                                      |                       | DATE                         | APPROVED            | _ |
| 721579011                   | NS 4.5 2100 6x350 SPC-MAX LED 120 |                      | +                      |                                                                                                                | 12181 00                                                                                               |       | INITIAL RE                                                  |                       | 5/23/2014                    |                     | - |
| 721579012                   | NS 4.5 2100 6x350 SPC-MAX LED 240 | ) VAC 4742004        |                        | L                                                                                                              | 12435 A                                                                                                |       | Added 721                                                   | 579012                | 11/3/2014                    | RCC                 | - |
| В                           |                                   |                      |                        |                                                                                                                | 2                                                                                                      | 3     | )                                                           |                       |                              |                     | в |
| ₽                           |                                   | tescan<br>c, Without |                        |                                                                                                                |                                                                                                        |       |                                                             | BOM                   |                              |                     | A |
|                             |                                   |                      |                        |                                                                                                                | ITE                                                                                                    | M QTY | PART NUMBER                                                 |                       | RIPTION                      |                     | - |
|                             |                                   |                      |                        |                                                                                                                | 1                                                                                                      | 1     | 4627601                                                     | BASE ASSEMBLY NSP     |                              | R ADZ               | 1 |
|                             |                                   |                      |                        |                                                                                                                |                                                                                                        | 1     | 4742521                                                     | RCP ASSEMBLY NSP S    |                              |                     | 1 |
|                             |                                   |                      |                        |                                                                                                                | 2                                                                                                      |       |                                                             |                       |                              |                     | 1 |
|                             |                                   |                      |                        |                                                                                                                | 3                                                                                                      |       | SEE TABLE                                                   | LIGHT, KIT SPC-MAX 21 |                              | ,                   | - |
|                             |                                   |                      |                        |                                                                                                                | 4                                                                                                      | 1     | 4706703                                                     | LABEL KIT-CLEAR CE    |                              | vvN)                | - |
|                             |                                   |                      |                        |                                                                                                                | 5                                                                                                      |       | TP-4723701                                                  | NSP MANUAL CD (NOT    | SHOWN)                       |                     | . |
| A                           |                                   |                      |                        |                                                                                                                | 6                                                                                                      | -     | WD-46276                                                    | WIRING DIAGRAM        |                              |                     | A |
|                             |                                   |                      |                        | UNLESS OTHERWISE SPECIFIEDDIMENSIONS ARE IN INCHES.TOLERANCES ON DECIMALSANGLE $0 = \pm 0.030$ $\pm 1^{\circ}$ | S THE INFOR<br>DRAWING I                                                                               |       | D CONFIDENTIAL<br>NTAINED IN THIS<br>PROPERTY OF THE<br>ANY |                       | O <b>YEE OWN</b><br>ORRVILLE | IED COMPANY<br>, OH |   |
|                             |                                   |                      |                        | 00 = ± 0.020<br>000 = ± 0.015<br>1. ALL INSIDE EDGES TO HAVE                                                   | REPRODUCTION IN PART OR WHOLE<br>WITHOUT THE WRITTEN PERMISSION O<br>THE WILL-BURT COMPANY IS PROHIBIT |       |                                                             | ED. LED 120 VAC       |                              |                     |   |
|                             |                                   |                      | APPROX. WT:N/A         | .005" TO .035" FILLETS.<br>2. ALL OUTSIDE EDGES TO HAVE                                                        | DRAWN                                                                                                  | RCC   | DATE<br>5/23/2014                                           | SIZE DWG NO<br>B 7215 | 79011                        | REV<br>A            |   |
|                             |                                   |                      | THIRD ANGLE PROJECTION | .005" TO .015" CHAMFER OR RADIUS.                                                                              | CHECKED                                                                                                |       |                                                             | PN:<br>SEE TABLE      | SH                           | EET 1 OF 2          | 1 |
|                             | 4                                 |                      |                        | <b>A</b>                                                                                                       |                                                                                                        |       | I                                                           |                       |                              |                     | l |
| C:\_Vault-WF\Inventor\72000 | <b>4</b><br>00000\721579011.idw   | I                    | 3                      | 4                                                                                                              | 2                                                                                                      |       | I                                                           | 1                     |                              |                     |   |