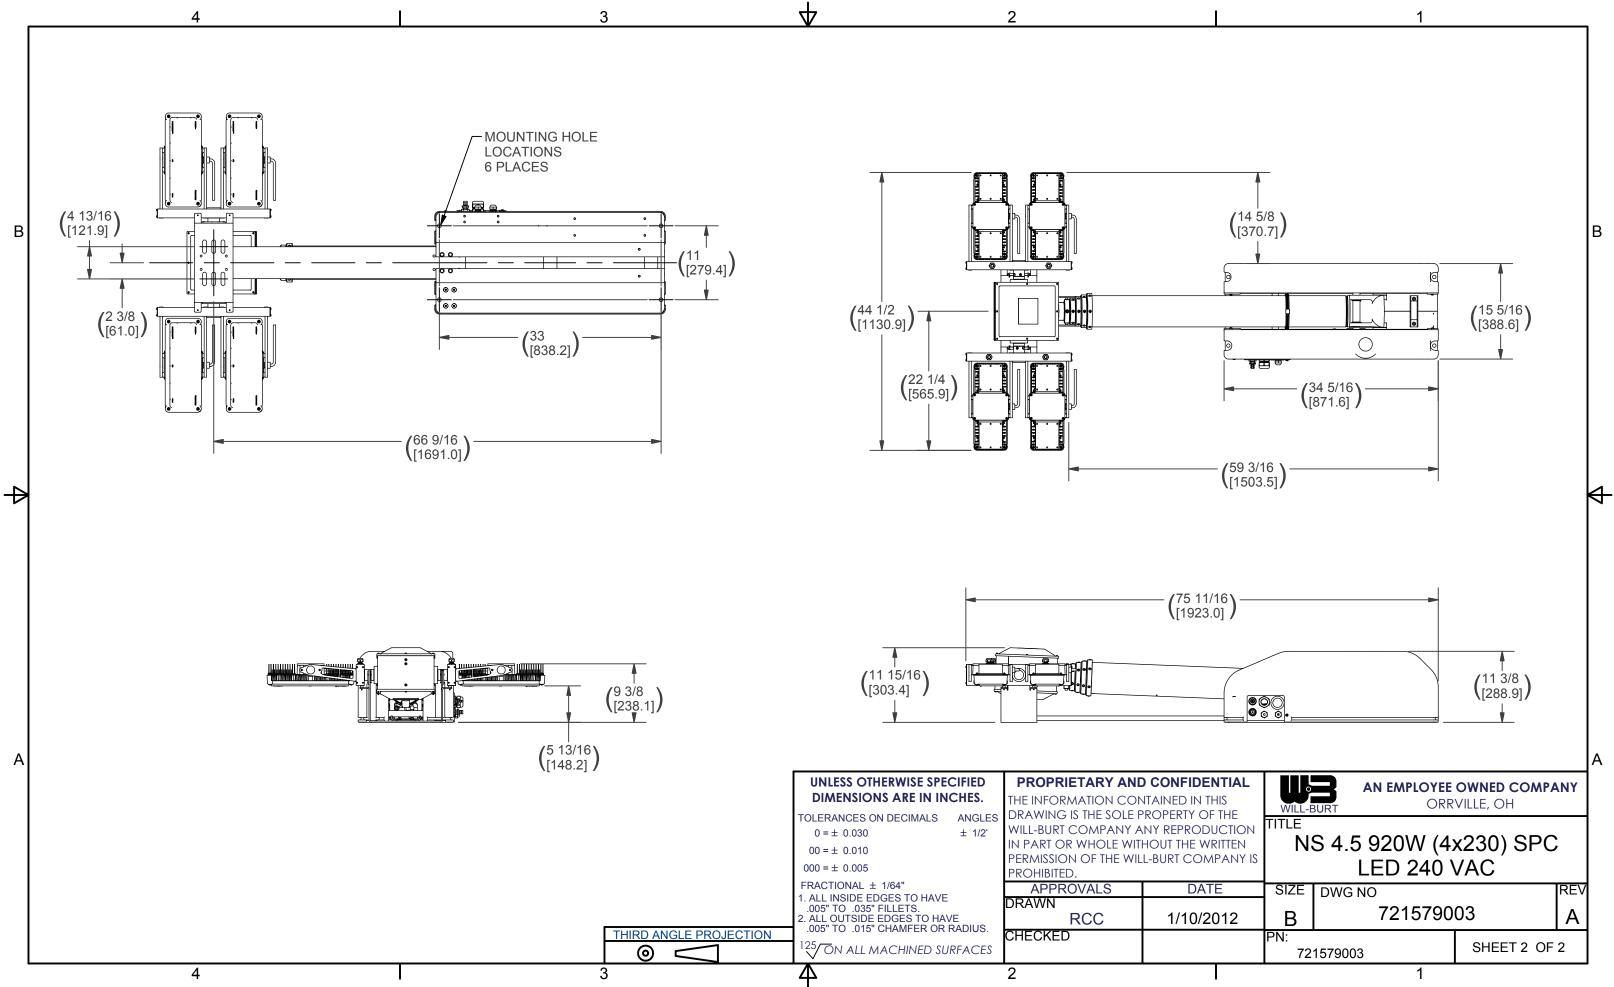

| 4 | 3                      | 2<br>ECN<br>10861<br>11956                                                                                                                                                                                                                                 |                                                     |                                                                   | REVISI<br>DESCRIF<br>INITIAL RE<br>RESTRUCTU                                                                                     | ELEASE                                      | 1<br>DATE<br>1/10/201<br>1/20/201                 |              |   |
|---|------------------------|------------------------------------------------------------------------------------------------------------------------------------------------------------------------------------------------------------------------------------------------------------|-----------------------------------------------------|-------------------------------------------------------------------|----------------------------------------------------------------------------------------------------------------------------------|---------------------------------------------|---------------------------------------------------|--------------|---|
| В |                        |                                                                                                                                                                                                                                                            |                                                     |                                                                   |                                                                                                                                  |                                             |                                                   |              | В |
|   |                        |                                                                                                                                                                                                                                                            |                                                     |                                                                   |                                                                                                                                  | 2014                                        |                                                   |              | 4 |
|   |                        |                                                                                                                                                                                                                                                            | ITEM                                                | ITEM QTY PART NUMBER                                              |                                                                                                                                  |                                             | CRIPTION                                          |              | - |
|   |                        |                                                                                                                                                                                                                                                            | 1                                                   |                                                                   | 4627601                                                                                                                          | BASE ASSEMBLY NS                            |                                                   |              |   |
|   |                        |                                                                                                                                                                                                                                                            | 2 3                                                 |                                                                   | 4742501<br>4810701                                                                                                               | RCP ASSEMBLY NSP<br>KIT, LIGHT SPC LED 9    |                                                   | 220 2401/    | _ |
|   |                        |                                                                                                                                                                                                                                                            | 4                                                   | 1                                                                 | 4807801                                                                                                                          | KIT, EIGHT SPC LED                          |                                                   |              | - |
|   |                        |                                                                                                                                                                                                                                                            | 5                                                   | 1                                                                 | 4706703                                                                                                                          | LABEL KIT-CLEAR CE                          |                                                   | ,            | 1 |
| A |                        |                                                                                                                                                                                                                                                            | 6                                                   | 1                                                                 | WD-46276                                                                                                                         | Wiring Diagram (NOT                         | SHOWN)                                            |              | A |
| 4 | THIRD ANGLE PROJECTION | DIMENSIONS ARE IN INCHES.THETOLERANCES ON DECIMALSANGLESDRA $0 = \pm 0.030$ $\pm 1/2^{\circ}$ WIL $00 = \pm 0.010$ PER $000 = \pm 0.005$ PERFRACTIONAL $\pm 1/64^{"}$ PRO1. ALL INSIDE EDGES TO HAVEDRA.005" TO .035" FILLETS.2. ALL OUTSIDE EDGES TO HAVE | INFORMATI<br>AWING IS TH<br>L-BURT COM<br>ART OR WH | RY AND<br>ON CON<br>IE SOLE P<br>MPANY A<br>IOLE WITH<br>THE WILI | CONFIDENTIAL<br>TAINED IN THIS<br>ROPERTY OF THE<br>NY REPRODUCTION<br>HOUT THE WRITTEN<br>-BURT COMPANY IS<br>DATE<br>1/10/2012 | TITLE<br>NS 4.5 920<br>LED 2<br>SIZE DWG NO | ORRVILL<br>ORRVILL<br>W (4x23<br>240 VA<br>579003 | 30) SPC<br>C | V |