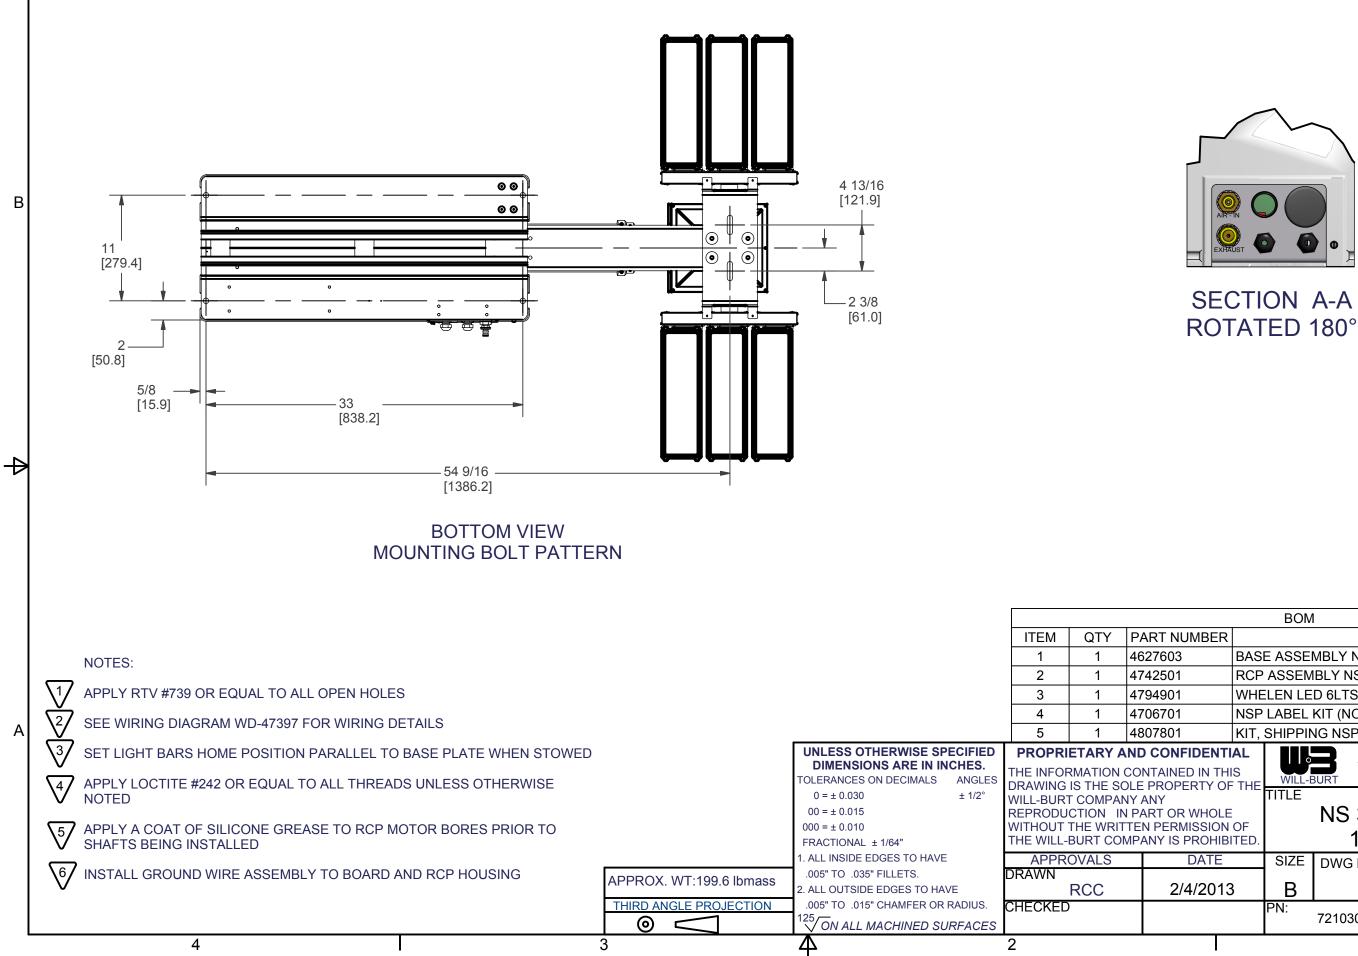

**REVISION HISTORY** 

3

 $\Delta$ 

2

4

|                             | BOM                                      |                                     |           |              |     |  |  |  |  |  |
|-----------------------------|------------------------------------------|-------------------------------------|-----------|--------------|-----|--|--|--|--|--|
| JMBER                       | DESCRIPTION                              |                                     |           |              |     |  |  |  |  |  |
|                             | BASE ASSEMBLY NSP                        |                                     |           |              |     |  |  |  |  |  |
|                             | RCP ASSEMBLY NSP STD                     |                                     |           |              |     |  |  |  |  |  |
|                             | WHELEN LED 6LTS 900W(6-150W120VAC)SPDFLD |                                     |           |              |     |  |  |  |  |  |
|                             | NSP LABEL KIT (NOT SHOWN)                |                                     |           |              |     |  |  |  |  |  |
|                             | KIT,                                     | KIT, SHIPPING NSP (NOT SHOWN)       |           |              |     |  |  |  |  |  |
| D IN THIS<br>ERTY OF THE    |                                          |                                     |           |              | ANY |  |  |  |  |  |
| WHOLE<br>IISSION<br>PROHIBI | OF                                       | NS 3.0 900 WHL LED<br>110V- SPT/FLD |           |              |     |  |  |  |  |  |
| DATE                        |                                          | SIZE                                | DWG NO    |              | REV |  |  |  |  |  |
| 4/2013                      | 3                                        | В                                   | 7210300   | 0002 00      |     |  |  |  |  |  |
|                             |                                          | PN:                                 | 721030002 | SHEET 2 OF 2 |     |  |  |  |  |  |
|                             |                                          |                                     | 1         |              |     |  |  |  |  |  |