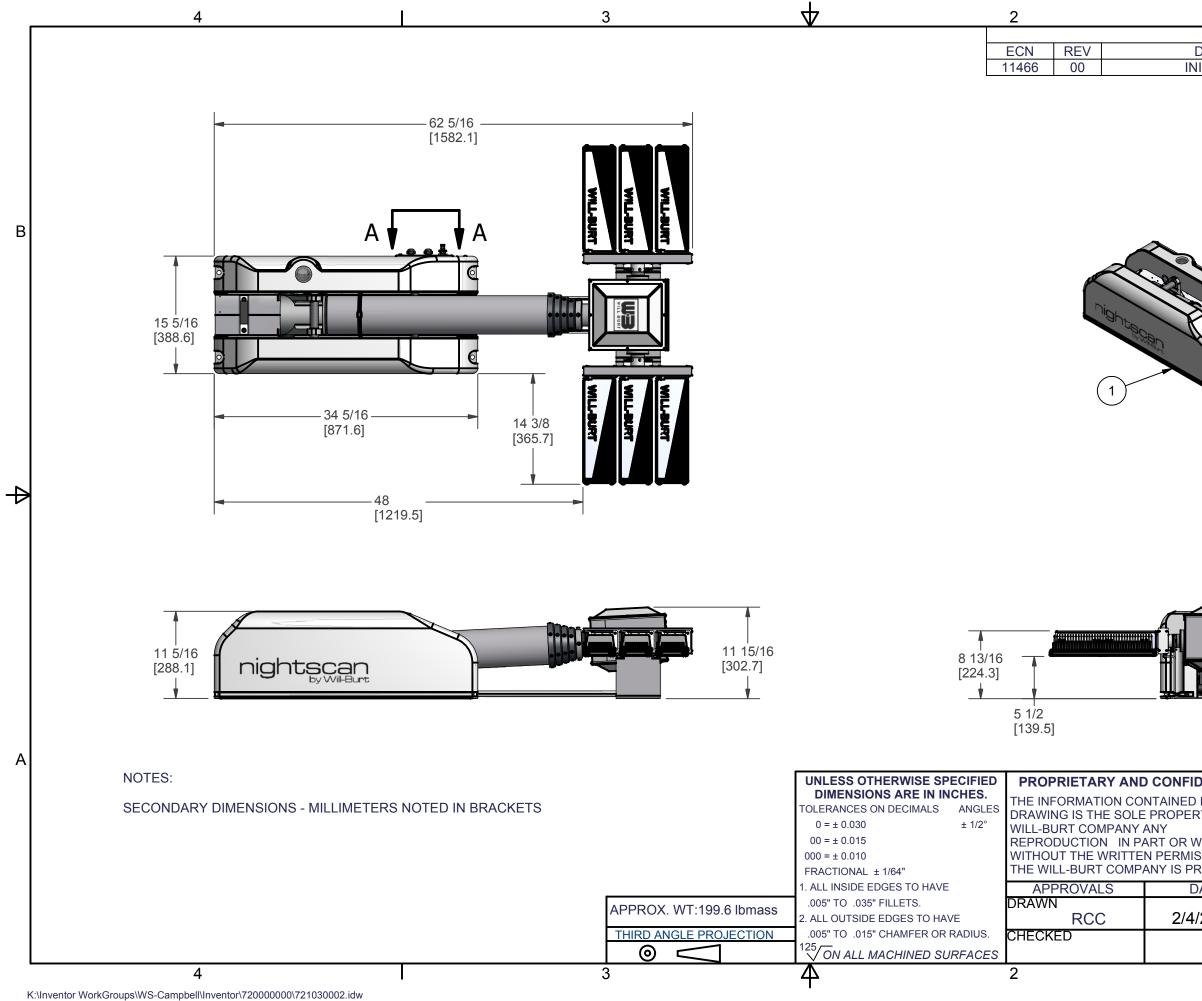

|                           |           | TURY     |                                                      |                                                                                                                 |     |           |      |        |
|---------------------------|-----------|----------|------------------------------------------------------|-----------------------------------------------------------------------------------------------------------------|-----|-----------|------|--------|
|                           |           |          |                                                      | DATE                                                                                                            |     | BY/APF    | 'n   |        |
| INITIAL RELE              | ASE       |          |                                                      | 2/4/2013                                                                                                        |     | RCC\      |      |        |
|                           |           |          |                                                      |                                                                                                                 |     |           |      |        |
|                           |           |          |                                                      |                                                                                                                 |     |           |      |        |
|                           |           |          |                                                      |                                                                                                                 |     |           |      |        |
|                           |           |          |                                                      |                                                                                                                 |     |           |      |        |
|                           |           |          |                                                      |                                                                                                                 |     |           |      |        |
|                           |           |          |                                                      |                                                                                                                 |     |           |      |        |
|                           |           |          |                                                      |                                                                                                                 |     |           |      |        |
|                           |           |          |                                                      |                                                                                                                 |     |           |      | В      |
|                           |           |          |                                                      |                                                                                                                 |     |           |      |        |
| ľ                         |           | $\frown$ |                                                      |                                                                                                                 |     |           |      |        |
|                           | (         | 2)       |                                                      |                                                                                                                 |     |           |      |        |
| X X                       | <u>`</u>  | T        |                                                      |                                                                                                                 |     |           |      |        |
| KI                        | 3         |          |                                                      |                                                                                                                 |     |           |      |        |
|                           | L.        |          | I STATISTICS AND |                                                                                                                 |     |           |      |        |
| Int                       |           |          |                                                      | California de la calegra de |     |           |      |        |
|                           |           | Ň        |                                                      |                                                                                                                 |     |           |      |        |
|                           |           |          |                                                      |                                                                                                                 |     |           |      |        |
|                           | E COL     |          |                                                      |                                                                                                                 |     |           |      |        |
|                           |           |          |                                                      |                                                                                                                 |     |           |      |        |
|                           |           |          |                                                      |                                                                                                                 |     |           |      |        |
|                           | -         |          |                                                      |                                                                                                                 |     |           |      | _      |
|                           |           |          |                                                      |                                                                                                                 |     |           |      | $\Phi$ |
|                           |           |          |                                                      |                                                                                                                 |     |           |      |        |
|                           |           |          |                                                      |                                                                                                                 |     |           |      |        |
|                           |           |          |                                                      |                                                                                                                 |     |           |      |        |
|                           |           |          |                                                      |                                                                                                                 |     |           |      |        |
|                           |           |          |                                                      |                                                                                                                 |     |           |      |        |
|                           | N         |          |                                                      |                                                                                                                 |     |           |      |        |
| • 1                       |           |          |                                                      |                                                                                                                 |     |           |      |        |
| •                         | <b>⊾∙</b> |          |                                                      |                                                                                                                 |     |           |      |        |
|                           |           |          |                                                      |                                                                                                                 |     |           |      |        |
|                           |           |          |                                                      |                                                                                                                 |     |           |      |        |
|                           |           |          |                                                      |                                                                                                                 |     |           |      |        |
|                           |           |          |                                                      |                                                                                                                 |     |           |      |        |
|                           |           |          |                                                      |                                                                                                                 |     |           |      | А      |
|                           |           |          |                                                      |                                                                                                                 |     |           |      |        |
|                           |           | 3        | AN EI                                                |                                                                                                                 |     |           | PANY |        |
| ED IN THIS<br>ERTY OF THE | WILL-I    | BURT     |                                                      | ORR                                                                                                             | VIL | LE, OH    |      |        |
|                           | TITLE     |          | <b>•</b> • •                                         | 00014                                                                                                           |     |           |      |        |
| R WHOLE<br>MISSION OF     |           |          |                                                      | 900 W                                                                                                           |     |           |      |        |
| PROHIBITED.               |           |          | 110\                                                 | /- SPT                                                                                                          | 7/F | LD        |      |        |
| DATE                      | SIZE      | DWG      |                                                      |                                                                                                                 |     |           | REV  |        |
|                           |           |          |                                                      | 210300                                                                                                          | ∩າ  |           |      |        |
| 4/2013                    | B         |          | 14                                                   |                                                                                                                 |     |           | 00   |        |
|                           | PN:       | 7210     | 30002                                                |                                                                                                                 |     | SHEET 1 O | F 2  |        |
| <u> </u>                  |           |          |                                                      | 1                                                                                                               |     |           |      |        |
| I                         |           |          |                                                      | 1                                                                                                               |     |           |      |        |
|                           |           |          |                                                      |                                                                                                                 |     |           |      |        |
|                           |           |          |                                                      |                                                                                                                 |     |           |      |        |