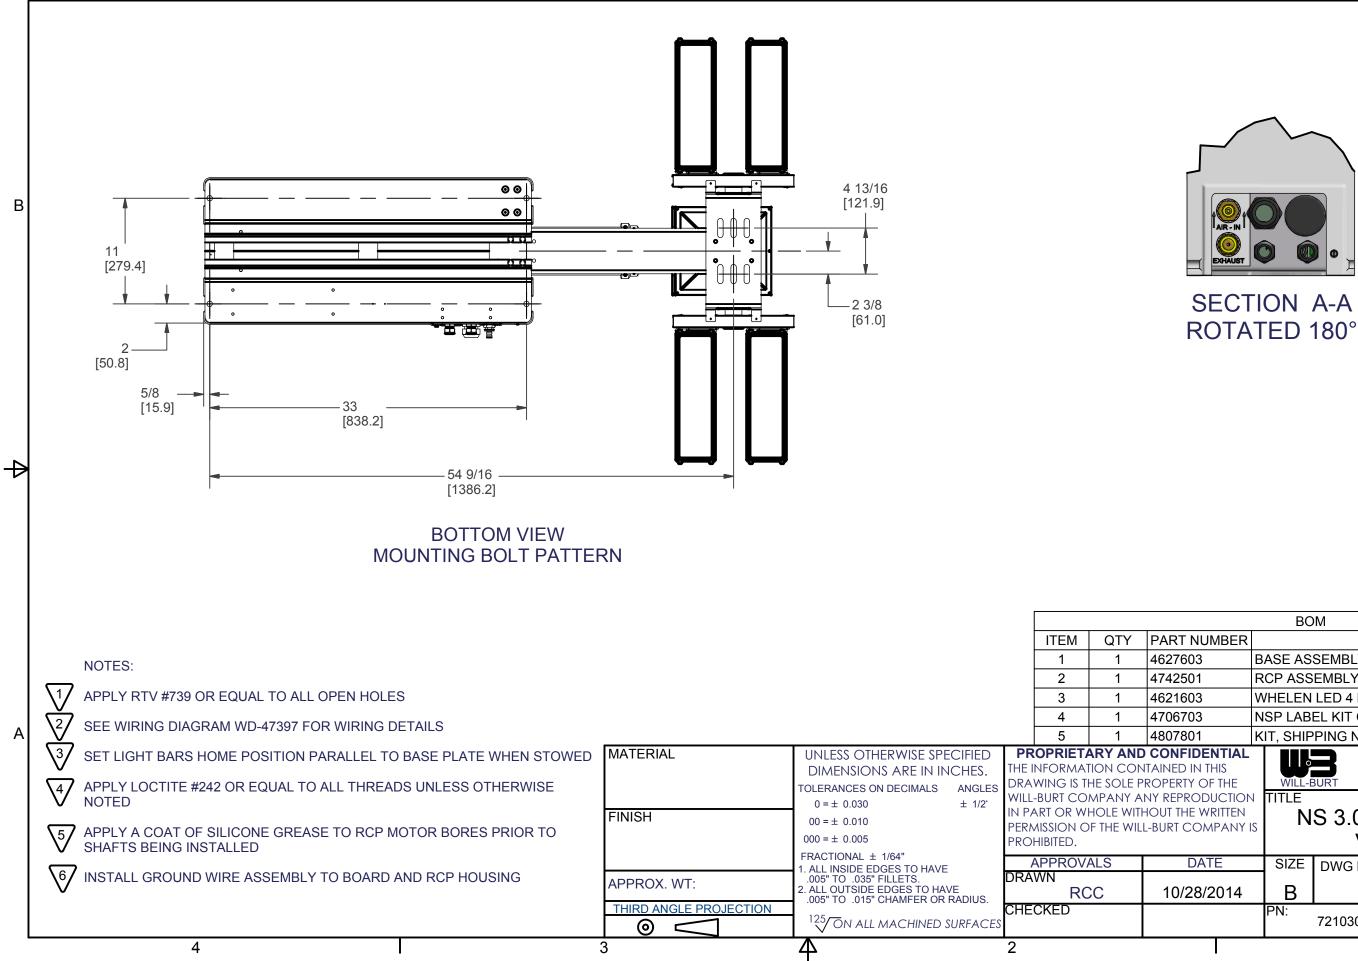

3

 $\Phi$ 

2

4

|                                                                            | BOM                                      |                                       |              |     |  |  |  |
|----------------------------------------------------------------------------|------------------------------------------|---------------------------------------|--------------|-----|--|--|--|
| NUMBER                                                                     | DESCRIPTION                              |                                       |              |     |  |  |  |
| 603                                                                        | BASE ASSEMBLY POWERLITE 10 FT CLR        |                                       |              |     |  |  |  |
| 501                                                                        | RCP ASSEMBLY NSP STD                     |                                       |              |     |  |  |  |
| 603                                                                        | WHELEN LED 4 LTS600W (4-150W120VAC)SPTFL |                                       |              |     |  |  |  |
| 703                                                                        | NSP LAB                                  | NSP LABEL KIT CE (NOT SHOWN)          |              |     |  |  |  |
| 301                                                                        | KIT, SHIP                                | IT, SHIPPING NSP (NOT SHOWN)          |              |     |  |  |  |
| FIDENTIAL<br>DIN THIS<br>IY OF THE<br>RODUCTION<br>HE WRITTEN<br>COMPANY I |                                          | NS 3.0-600 WHL LED 110<br>VAC SPT/FLD |              |     |  |  |  |
| DATE                                                                       | SIZE                                     | DWG NO                                |              | REV |  |  |  |
| 28/2014                                                                    | В                                        | 721030001 00                          |              | 00  |  |  |  |
|                                                                            | PN:                                      | 721030001                             | SHEET 2 OF 2 |     |  |  |  |
|                                                                            |                                          | 1                                     |              |     |  |  |  |