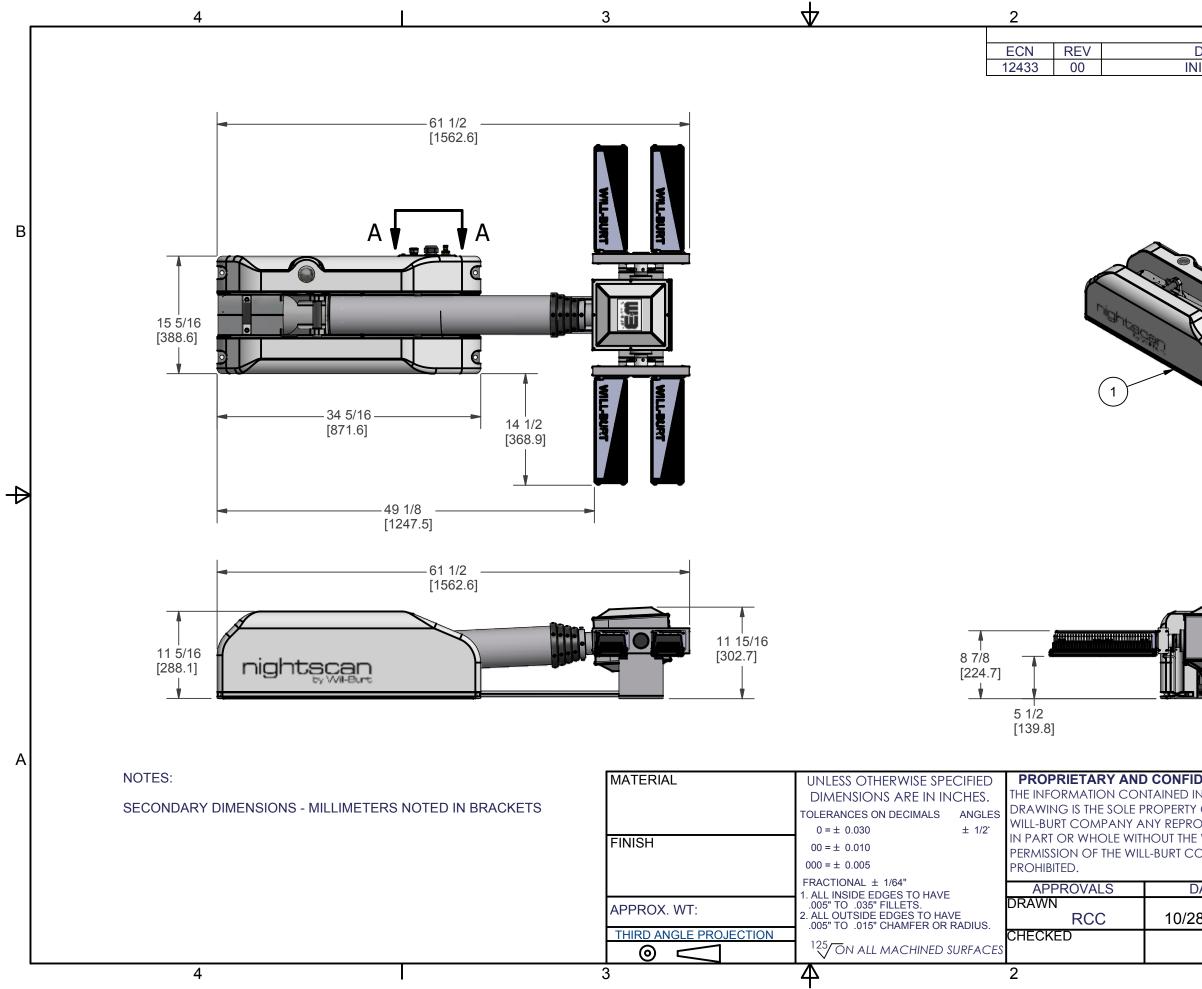

|                                                |           |               | 1                  |                          |          |   |
|------------------------------------------------|-----------|---------------|--------------------|--------------------------|----------|---|
| REVISIO<br>DESCRIPTIO                          |           | TORY          |                    | BY/APP                   | 2        |   |
|                                                |           |               |                    |                          | τ        |   |
| INITIAL RELEA                                  |           | 2             | DATE<br>10/28/2014 |                          | <u>×</u> | в |
| FIDENTIAL<br>DIN THIS<br>TY OF THE             |           |               |                    | OWNED COMP/<br>VILLE, OH |          | A |
| roduction <b>T</b><br>He written<br>Company IS | itle<br>N | S 3.0-6<br>V/ |                    | _ LED 110                |          |   |
| DATE                                           | SIZE      | DWG NO        | 7040000            | 01                       | REV      |   |
| 28/2014                                        | B<br>PN:  |               | 7210300            |                          | 00       |   |
| F                                              | - IN.     | 72103000      | 1                  | SHEET 1 OF               | 2        |   |
|                                                |           |               | 1                  |                          |          |   |