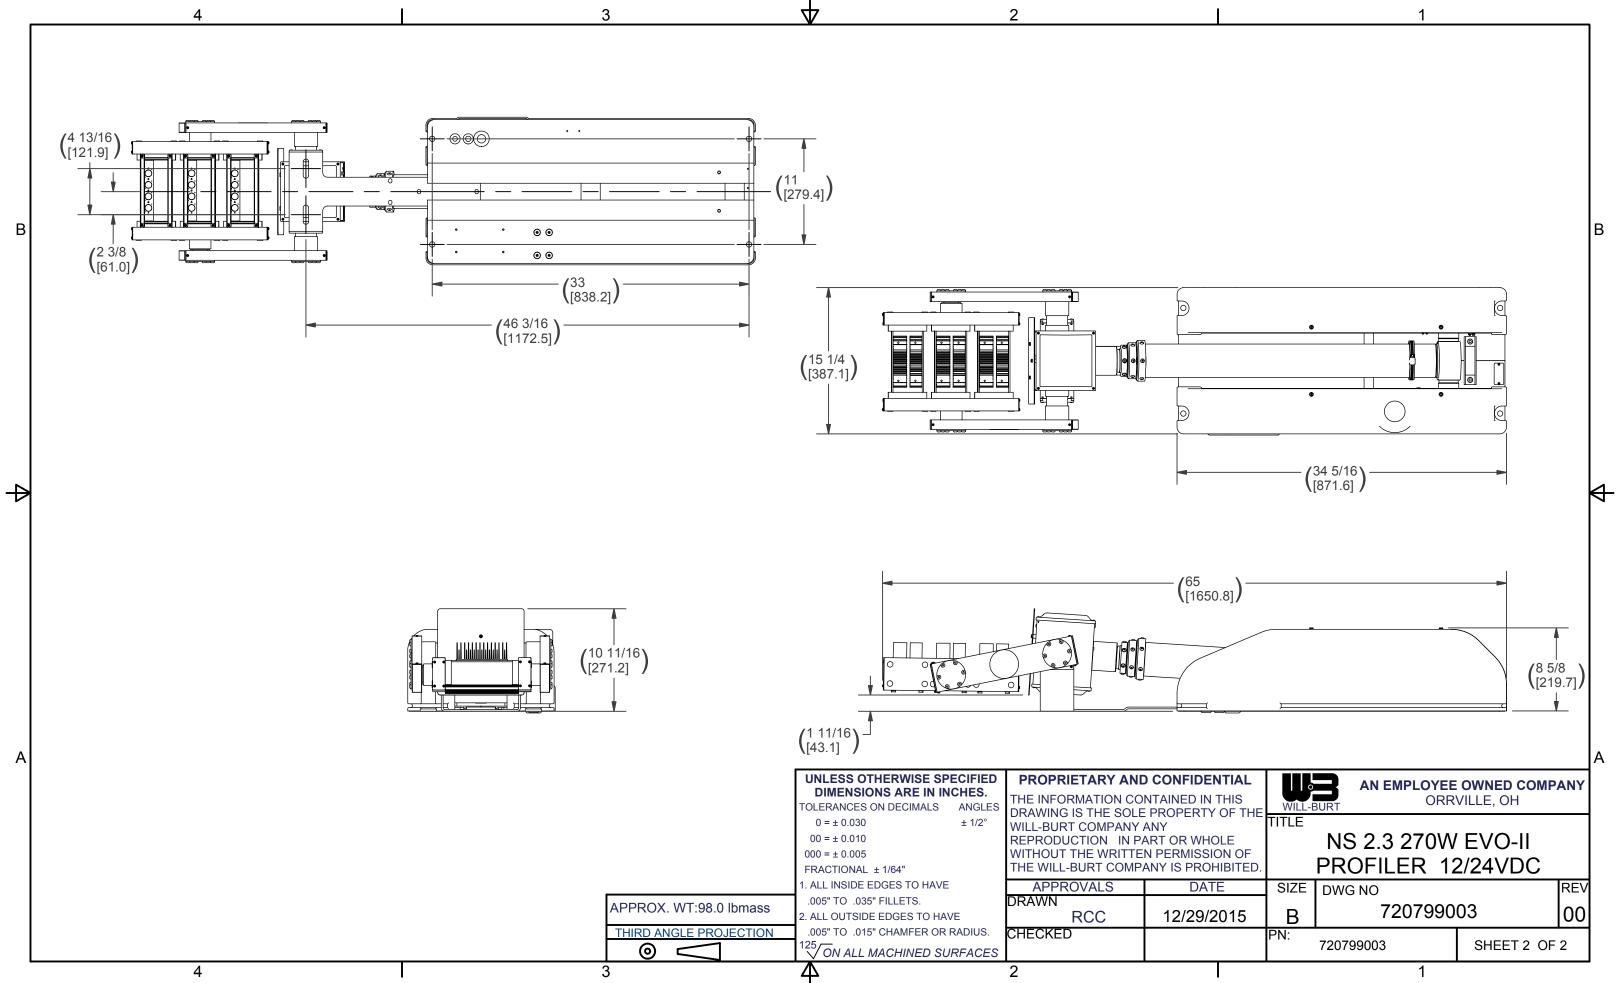

| DESCRIPTION DATE APPROVED   INITIAL RELEASE 12/29/2015 RCC   INITIAL RELEASE DESCRIPTION BASE ASM NSC 2.3 PROFILER, CLR   PROFILER, 270WATT EVO-II 12/24VDC NSC LABEL KIT (NOT SHOWN)   MANUAL, NS 1.8/2.3, CE, CD VERSION (NOT SHOWN) MANUAL, NS 1.8/2.3, CE, CD VERSION (NOT SHOWN)   INMAUAL, NS 1.8/2.3, CE, CD VERSION (NOT SHOWN) ORRVILLE, OH   ITITLE NS 2.3 270W EVO-II   PROFILER, 12/24VDC DROFILER, 12/24VDC   DATE SIZE DWG NO   PROFILER, SIZE DWG NO REV   29/2015 B 720799003 00   PN: 720799003 SHEET 1 OF 2   1 1 1                                                                                                                                                                                                                                                                                                                                                                                                                                                                                                                                                                                                                                                                                                                                                                                                                                                                                                                                                                                                                                                                                                                                                                                                                                                                                                                                                                                                                                                                                                               |            |               |                        |           |      | <b>T</b> E |         |     |   |
|--------------------------------------------------------------------------------------------------------------------------------------------------------------------------------------------------------------------------------------------------------------------------------------------------------------------------------------------------------------------------------------------------------------------------------------------------------------------------------------------------------------------------------------------------------------------------------------------------------------------------------------------------------------------------------------------------------------------------------------------------------------------------------------------------------------------------------------------------------------------------------------------------------------------------------------------------------------------------------------------------------------------------------------------------------------------------------------------------------------------------------------------------------------------------------------------------------------------------------------------------------------------------------------------------------------------------------------------------------------------------------------------------------------------------------------------------------------------------------------------------------------------------------------------------------------------------------------------------------------------------------------------------------------------------------------------------------------------------------------------------------------------------------------------------------------------------------------------------------------------------------------------------------------------------------------------------------------------------------------------------------------------------------------------------------------------------------------------------------------------------------------------------------------------------------------------------------------------------|------------|---------------|------------------------|-----------|------|------------|---------|-----|---|
| BOM<br>BER DESCRIPTION<br>BASE ASM NSC 2.3 PROFILER, CLR<br>PROFILER, 270WATT EVO-II 12/24VDC<br>NSC LABEL KIT (NOT SHOWN)<br>MANUAL, NS 1.8/2.3, CE, CD VERSION (NOT SHOWN)<br>MANUAL, NS |            |               |                        |           |      |            |         | VED |   |
| IBER DESCRIPTION   BASE ASM NSC 2.3 PROFILER, CLR PROFILER, 270WATT EVO-II 12/24VDC   NSC LABEL KIT (NOT SHOWN) NSC LABEL KIT (NOT SHOWN)   MANUAL, NS 1.8/2.3, CE, CD VERSION (NOT SHOWN) MANUAL, NS 1.8/2.3, CE, CD VERSION (NOT SHOWN)   ID IN THIS<br>ERTY OF THE Image: Comparison of the state o                                                                                                                                                                                                                                                                                                                                  |            |               |                        |           |      |            |         |     | в |
| BASE ASM NSC 2.3 PROFILER, CLR   PROFILER, 270WATT EVO-II 12/24VDC   NSC LABEL KIT (NOT SHOWN)   MANUAL, NS 1.8/2.3, CE, CD VERSION (NOT SHOWN)   MANUAL, NS 1.8/2.3, CE, CD VERSION (NOT SHOWN)   IDENTIAL   ID IN THIS   ERTY OF THE   WHOLE   MISSION OF   PROFILER   12/24VDC   ITITLE   WHOLE   MISSION OF   PROFILER   12/24VDC   DATE   SIZE   DWG NO   PN:   720799003   SHEET 1 OF 2                                                                                                                                                                                                                                                                                                                                                                                                                                                                                                                                                                                                                                                                                                                                                                                                                                                                                                                                                                                                                                                                                                                                                                                                                                                                                                                                                                                                                                                                                                                                                                                                                                                                                                                                                                                                                            |            |               | BOIM                   | DEOODI    |      |            |         |     |   |
| PROFILER, 270WATT EVO-II 12/24VDC   NSC LABEL KIT (NOT SHOWN)   MANUAL, NS 1.8/2.3, CE, CD VERSION (NOT SHOWN)   FIDENTIAL   D IN THIS   ERTY OF THE   WHOLE   MILL-BURT   AN EMPLOYEE OWNED COMPANY   ORRVILLE, OH   TITLE   WHOLE   MISSION OF   PROFILER 12/24VDC   DATE   SIZE   DWG NO   PN:   720799003   SHEET 1 OF 2                                                                                                                                                                                                                                                                                                                                                                                                                                                                                                                                                                                                                                                                                                                                                                                                                                                                                                                                                                                                                                                                                                                                                                                                                                                                                                                                                                                                                                                                                                                                                                                                                                                                                                                                                                                                                                                                                             |            | DVOL          |                        |           |      |            |         |     |   |
| NSC LABEL KIT (NOT SHOWN) A   MANUAL, NS 1.8/2.3, CE, CD VERSION (NOT SHOWN) A   IDENTIAL Image: Comparison of the state of t                                                                                                                                                                                                                                       |            |               |                        |           |      |            |         |     |   |
| MANUAL, NS 1.8/2.3, CE, CD VERSION (NOT SHOWN) A   FIDENTIAL AN EMPLOYEE OWNED COMPANY<br>ORRVILLE, OH   D IN THIS<br>ERTY OF THE WILL-BURT   WHOLE<br>MISSION OF<br>PROHIBITED. NS 2.3 270W EVO-II<br>PROFILER 12/24VDC   DATE SIZE   29/2015 B   PN: 720799003   SHEET 1 OF 2                                                                                                                                                                                                                                                                                                                                                                                                                                                                                                                                                                                                                                                                                                                                                                                                                                                                                                                                                                                                                                                                                                                                                                                                                                                                                                                                                                                                                                                                                                                                                                                                                                                                                                                                                                                                                                                                                                                                          |            |               |                        |           |      |            |         |     |   |
| FIDENTIAL AN EMPLOYEE OWNED COMPANY<br>ORRVILLE, OH   ID IN THIS<br>ERTY OF THE IDIESSION OF<br>INTILE   WHOLE<br>MISSION OF<br>PROHIBITED. NS 2.3 270W EVO-II<br>PROFILER 12/24VDC   DATE SIZE   29/2015 B   PN: 720799003   SHEET 1 OF 2                                                                                                                                                                                                                                                                                                                                                                                                                                                                                                                                                                                                                                                                                                                                                                                                                                                                                                                                                                                                                                                                                                                                                                                                                                                                                                                                                                                                                                                                                                                                                                                                                                                                                                                                                                                                                                                                                                                                                                               |            |               |                        | -         | -    |            |         |     | Δ |
| AN EMPLOYEE OWNED COMPANY<br>ORRVILLE, OH<br>TITLE<br>WHOLE<br>MISSION OF<br>PROHIBITED.<br>DATE SIZE DWG NO<br>29/2015 B 720799003 00<br>PN: 720799003 SHEET 1 OF 2                                                                                                                                                                                                                                                                                                                                                                                                                                                                                                                                                                                                                                                                                                                                                                                                                                                                                                                                                                                                                                                                                                                                                                                                                                                                                                                                                                                                                                                                                                                                                                                                                                                                                                                                                                                                                                                                                                                                                                                                                                                     |            |               | AL, NS                 |           |      | ,          |         | ,   |   |
| WHOLE<br>MISSION OF<br>PROHIBITED.NS 2.3 270W EVO-II<br>PROFILER 12/24VDCDATESIZEDWG NOREV29/2015B72079900300PN:<br>720799003SHEET 1 OF 2                                                                                                                                                                                                                                                                                                                                                                                                                                                                                                                                                                                                                                                                                                                                                                                                                                                                                                                                                                                                                                                                                                                                                                                                                                                                                                                                                                                                                                                                                                                                                                                                                                                                                                                                                                                                                                                                                                                                                                                                                                                                                | D IN TH    | HIS<br>DE THE | WILL-BURT ORRVILLE, OH |           |      |            |         |     |   |
| DATE   SIZE   DWG NO   REV     29/2015   B   720799003   00     PN:   720799003   SHEET 1 OF 2                                                                                                                                                                                                                                                                                                                                                                                                                                                                                                                                                                                                                                                                                                                                                                                                                                                                                                                                                                                                                                                                                                                                                                                                                                                                                                                                                                                                                                                                                                                                                                                                                                                                                                                                                                                                                                                                                                                                                                                                                                                                                                                           | IISSION OF |               |                        |           |      |            |         |     |   |
| 29/2015 B 720799003 00<br>PN: 720799003 SHEET 1 OF 2                                                                                                                                                                                                                                                                                                                                                                                                                                                                                                                                                                                                                                                                                                                                                                                                                                                                                                                                                                                                                                                                                                                                                                                                                                                                                                                                                                                                                                                                                                                                                                                                                                                                                                                                                                                                                                                                                                                                                                                                                                                                                                                                                                     |            |               |                        |           | 1 12 | ./ 24 \    |         |     |   |
| 720799003 SHEET 1 OF 2                                                                                                                                                                                                                                                                                                                                                                                                                                                                                                                                                                                                                                                                                                                                                                                                                                                                                                                                                                                                                                                                                                                                                                                                                                                                                                                                                                                                                                                                                                                                                                                                                                                                                                                                                                                                                                                                                                                                                                                                                                                                                                                                                                                                   |            |               | В                      |           | 7990 | 03         |         |     |   |
|                                                                                                                                                                                                                                                                                                                                                                                                                                                                                                                                                                                                                                                                                                                                                                                                                                                                                                                                                                                                                                                                                                                                                                                                                                                                                                                                                                                                                                                                                                                                                                                                                                                                                                                                                                                                                                                                                                                                                                                                                                                                                                                                                                                                                          |            |               | PN:                    | 720799003 |      | SHE        | ET 1 OF | 2   |   |
|                                                                                                                                                                                                                                                                                                                                                                                                                                                                                                                                                                                                                                                                                                                                                                                                                                                                                                                                                                                                                                                                                                                                                                                                                                                                                                                                                                                                                                                                                                                                                                                                                                                                                                                                                                                                                                                                                                                                                                                                                                                                                                                                                                                                                          |            |               |                        |           | 1    |            |         |     |   |