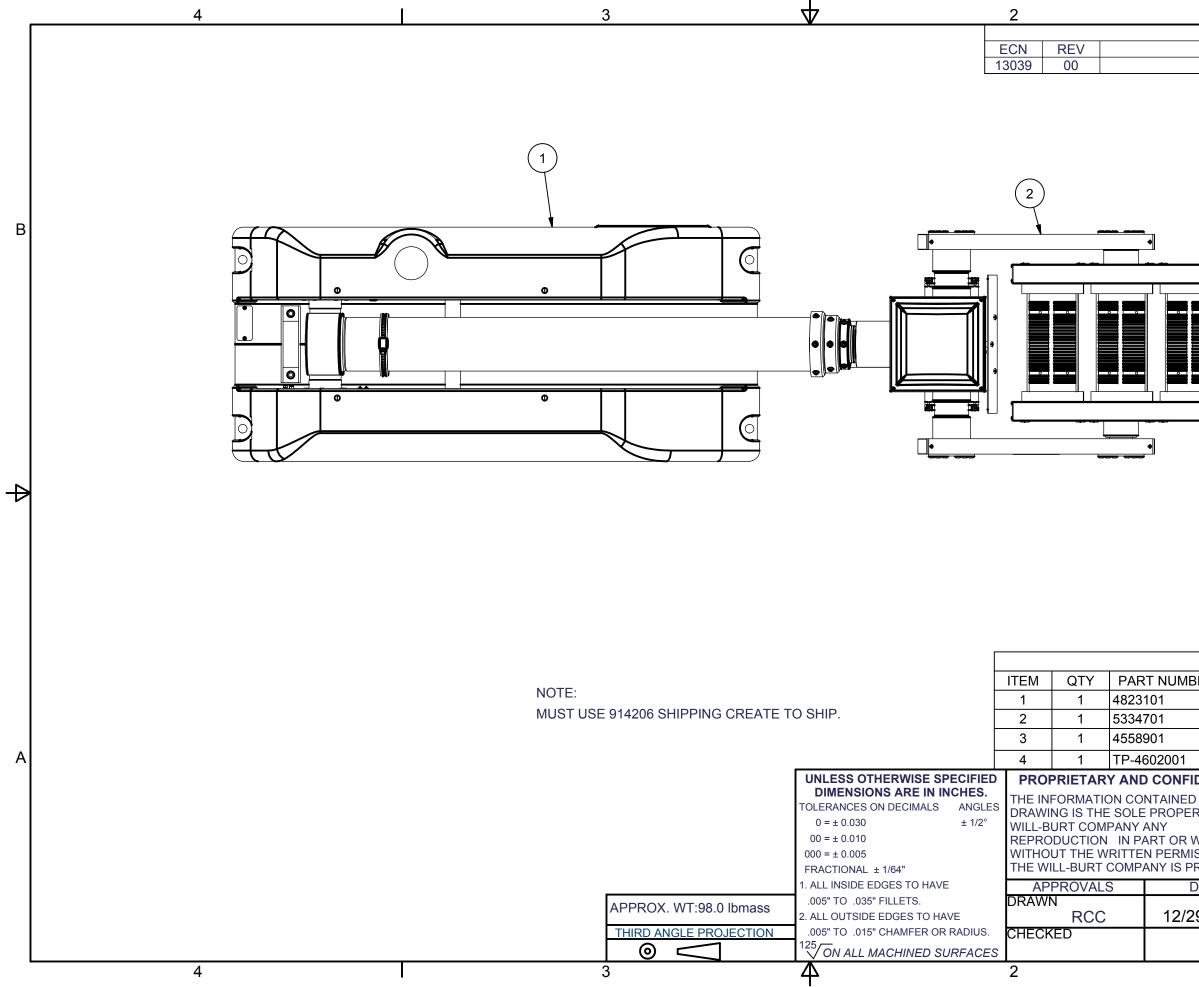

| DESCRIPTION DATE APPROVED   INITIAL RELEASE 12/29/2015 RCC   INITIAL RELEASE DESCRIPTION BASE ASM NSC 2.3 PROFILER, CLR   PROFILER, 270WATT EVO-II 12/24VDC NSC LABEL KIT (NOT SHOWN)   MANUAL, NS 1.8/2.3, CE, CD VERSION (NOT SHOWN) MANUAL, NS 1.8/2.3, CE, CD VERSION (NOT SHOWN)   INMAUAL, NS 1.8/2.3, CE, CD VERSION (NOT SHOWN) ORRVILLE, OH   ITITLE NS 2.3 270W EVO-II   PROFILER, 12/24VDC DROFILER, 12/24VDC   DATE SIZE DWG NO   PROFILER, SIZE DWG NO REV   29/2015 B 720799003 00   PN: 720799003 SHEET 1 OF 2   1 1 1                                                                                                                                                                                                                                                                                                                                                                                                                                                                                                                                                                                                                                                                                                                                                                                                                                                                                                                                                                                                                                                                                                                                                                                                                                                                                                                                                                                                                                                                                                               |            |               |                        |           |      | <b>T</b> E |         |     |   |
|--------------------------------------------------------------------------------------------------------------------------------------------------------------------------------------------------------------------------------------------------------------------------------------------------------------------------------------------------------------------------------------------------------------------------------------------------------------------------------------------------------------------------------------------------------------------------------------------------------------------------------------------------------------------------------------------------------------------------------------------------------------------------------------------------------------------------------------------------------------------------------------------------------------------------------------------------------------------------------------------------------------------------------------------------------------------------------------------------------------------------------------------------------------------------------------------------------------------------------------------------------------------------------------------------------------------------------------------------------------------------------------------------------------------------------------------------------------------------------------------------------------------------------------------------------------------------------------------------------------------------------------------------------------------------------------------------------------------------------------------------------------------------------------------------------------------------------------------------------------------------------------------------------------------------------------------------------------------------------------------------------------------------------------------------------------------------------------------------------------------------------------------------------------------------------------------------------------------------|------------|---------------|------------------------|-----------|------|------------|---------|-----|---|
| BOM<br>BER DESCRIPTION<br>BASE ASM NSC 2.3 PROFILER, CLR<br>PROFILER, 270WATT EVO-II 12/24VDC<br>NSC LABEL KIT (NOT SHOWN)<br>MANUAL, NS 1.8/2.3, CE, CD VERSION (NOT SHOWN)<br>MANUAL, NS |            |               |                        |           |      |            |         | VED |   |
| IBER DESCRIPTION   BASE ASM NSC 2.3 PROFILER, CLR PROFILER, 270WATT EVO-II 12/24VDC   NSC LABEL KIT (NOT SHOWN) NSC LABEL KIT (NOT SHOWN)   MANUAL, NS 1.8/2.3, CE, CD VERSION (NOT SHOWN) MANUAL, NS 1.8/2.3, CE, CD VERSION (NOT SHOWN)   ID IN THIS<br>ERTY OF THE Image: Comparison of the state o                                                                                                                                                                                                                                                                                                                                  |            |               |                        |           |      |            |         |     | в |
| BASE ASM NSC 2.3 PROFILER, CLR   PROFILER, 270WATT EVO-II 12/24VDC   NSC LABEL KIT (NOT SHOWN)   MANUAL, NS 1.8/2.3, CE, CD VERSION (NOT SHOWN)   MANUAL, NS 1.8/2.3, CE, CD VERSION (NOT SHOWN)   IDENTIAL   ID IN THIS   ERTY OF THE   WHOLE   MISSION OF   PROFILER   12/24VDC   ITITLE   WHOLE   MISSION OF   PROFILER   12/24VDC   DATE   SIZE   DWG NO   PN:   720799003   SHEET 1 OF 2                                                                                                                                                                                                                                                                                                                                                                                                                                                                                                                                                                                                                                                                                                                                                                                                                                                                                                                                                                                                                                                                                                                                                                                                                                                                                                                                                                                                                                                                                                                                                                                                                                                                                                                                                                                                                            |            |               | BOIM                   | DEOODI    |      |            |         |     |   |
| PROFILER, 270WATT EVO-II 12/24VDC   NSC LABEL KIT (NOT SHOWN)   MANUAL, NS 1.8/2.3, CE, CD VERSION (NOT SHOWN)   FIDENTIAL   D IN THIS   ERTY OF THE   WHOLE   MILL-BURT   AN EMPLOYEE OWNED COMPANY   ORRVILLE, OH   TITLE   WHOLE   MISSION OF   PROFILER 12/24VDC   DATE   SIZE   DWG NO   PN:   720799003   SHEET 1 OF 2                                                                                                                                                                                                                                                                                                                                                                                                                                                                                                                                                                                                                                                                                                                                                                                                                                                                                                                                                                                                                                                                                                                                                                                                                                                                                                                                                                                                                                                                                                                                                                                                                                                                                                                                                                                                                                                                                             |            | DVOL          |                        |           |      |            |         |     |   |
| NSC LABEL KIT (NOT SHOWN) A   MANUAL, NS 1.8/2.3, CE, CD VERSION (NOT SHOWN) A   IDENTIAL Image: Comparison of the state of t                                                                                                                                                                                                                                       |            |               |                        |           |      |            |         |     |   |
| MANUAL, NS 1.8/2.3, CE, CD VERSION (NOT SHOWN) A   FIDENTIAL AN EMPLOYEE OWNED COMPANY<br>ORRVILLE, OH   D IN THIS<br>ERTY OF THE WILL-BURT   WHOLE<br>MISSION OF<br>PROHIBITED. NS 2.3 270W EVO-II<br>PROFILER 12/24VDC   DATE SIZE   29/2015 B   PN: 720799003   SHEET 1 OF 2                                                                                                                                                                                                                                                                                                                                                                                                                                                                                                                                                                                                                                                                                                                                                                                                                                                                                                                                                                                                                                                                                                                                                                                                                                                                                                                                                                                                                                                                                                                                                                                                                                                                                                                                                                                                                                                                                                                                          |            |               |                        |           |      |            |         |     |   |
| FIDENTIAL AN EMPLOYEE OWNED COMPANY<br>ORRVILLE, OH   ID IN THIS<br>ERTY OF THE IDIESSION OF<br>INTILE   WHOLE<br>MISSION OF<br>PROHIBITED. NS 2.3 270W EVO-II<br>PROFILER 12/24VDC   DATE SIZE   29/2015 B   PN: 720799003   SHEET 1 OF 2                                                                                                                                                                                                                                                                                                                                                                                                                                                                                                                                                                                                                                                                                                                                                                                                                                                                                                                                                                                                                                                                                                                                                                                                                                                                                                                                                                                                                                                                                                                                                                                                                                                                                                                                                                                                                                                                                                                                                                               |            |               |                        | -         | -    |            |         |     | Δ |
| AN EMPLOYEE OWNED COMPANY<br>ORRVILLE, OH<br>TITLE<br>WHOLE<br>MISSION OF<br>PROHIBITED.<br>DATE SIZE DWG NO<br>29/2015 B 720799003 00<br>PN: 720799003 SHEET 1 OF 2                                                                                                                                                                                                                                                                                                                                                                                                                                                                                                                                                                                                                                                                                                                                                                                                                                                                                                                                                                                                                                                                                                                                                                                                                                                                                                                                                                                                                                                                                                                                                                                                                                                                                                                                                                                                                                                                                                                                                                                                                                                     |            |               | AL, NS                 |           |      | ,          |         | ,   |   |
| WHOLE<br>MISSION OF<br>PROHIBITED.NS 2.3 270W EVO-II<br>PROFILER 12/24VDCDATESIZEDWG NOREV29/2015B72079900300PN:<br>720799003SHEET 1 OF 2                                                                                                                                                                                                                                                                                                                                                                                                                                                                                                                                                                                                                                                                                                                                                                                                                                                                                                                                                                                                                                                                                                                                                                                                                                                                                                                                                                                                                                                                                                                                                                                                                                                                                                                                                                                                                                                                                                                                                                                                                                                                                | D IN TH    | HIS<br>DE THE | WILL-BURT ORRVILLE, OH |           |      |            |         |     |   |
| DATE   SIZE   DWG NO   REV     29/2015   B   720799003   00     PN:   720799003   SHEET 1 OF 2                                                                                                                                                                                                                                                                                                                                                                                                                                                                                                                                                                                                                                                                                                                                                                                                                                                                                                                                                                                                                                                                                                                                                                                                                                                                                                                                                                                                                                                                                                                                                                                                                                                                                                                                                                                                                                                                                                                                                                                                                                                                                                                           | IISSION OF |               |                        |           |      |            |         |     |   |
| 29/2015 B 720799003 00<br>PN: 720799003 SHEET 1 OF 2                                                                                                                                                                                                                                                                                                                                                                                                                                                                                                                                                                                                                                                                                                                                                                                                                                                                                                                                                                                                                                                                                                                                                                                                                                                                                                                                                                                                                                                                                                                                                                                                                                                                                                                                                                                                                                                                                                                                                                                                                                                                                                                                                                     |            |               |                        |           | 1 12 | ./ 24 \    |         |     |   |
| 720799003 SHEET 1 OF 2                                                                                                                                                                                                                                                                                                                                                                                                                                                                                                                                                                                                                                                                                                                                                                                                                                                                                                                                                                                                                                                                                                                                                                                                                                                                                                                                                                                                                                                                                                                                                                                                                                                                                                                                                                                                                                                                                                                                                                                                                                                                                                                                                                                                   |            |               | В                      |           | 7990 | 03         |         |     |   |
|                                                                                                                                                                                                                                                                                                                                                                                                                                                                                                                                                                                                                                                                                                                                                                                                                                                                                                                                                                                                                                                                                                                                                                                                                                                                                                                                                                                                                                                                                                                                                                                                                                                                                                                                                                                                                                                                                                                                                                                                                                                                                                                                                                                                                          |            |               | PN:                    | 720799003 |      | SHE        | ET 1 OF | 2   |   |
|                                                                                                                                                                                                                                                                                                                                                                                                                                                                                                                                                                                                                                                                                                                                                                                                                                                                                                                                                                                                                                                                                                                                                                                                                                                                                                                                                                                                                                                                                                                                                                                                                                                                                                                                                                                                                                                                                                                                                                                                                                                                                                                                                                                                                          |            |               |                        |           | 1    |            |         |     |   |