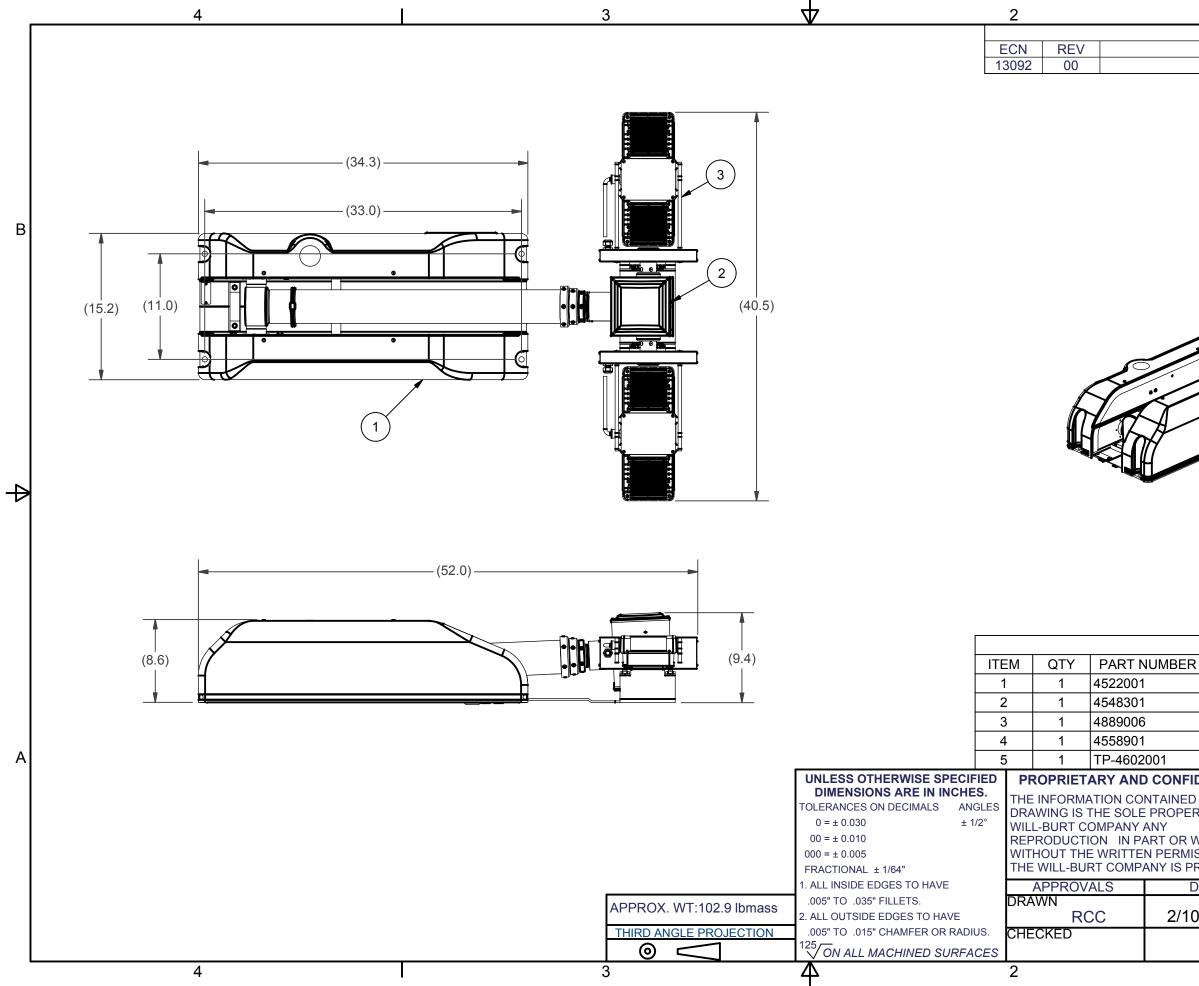

|               |                                  |                       |               | 1              |        |         |     | • |
|---------------|----------------------------------|-----------------------|---------------|----------------|--------|---------|-----|---|
|               |                                  | ON HIS                | TORY          |                |        |         | (55 |   |
|               |                                  |                       |               |                |        | APPRO'  | VED |   |
| I             | NITIAL RE                        | LEASE                 |               | 2/10/          | /2016  | RCC     |     |   |
|               |                                  |                       |               |                |        |         |     |   |
|               |                                  |                       |               |                |        |         |     |   |
|               |                                  |                       |               |                |        |         |     |   |
|               |                                  |                       |               |                |        |         |     |   |
|               |                                  |                       |               |                |        |         |     |   |
|               |                                  |                       |               |                |        |         |     |   |
|               |                                  |                       |               |                |        |         |     |   |
|               |                                  |                       |               |                |        |         |     |   |
|               |                                  |                       |               |                |        |         |     | В |
|               |                                  |                       |               |                |        |         |     |   |
|               | Punne                            |                       |               |                |        |         |     |   |
|               |                                  | Destanting            |               |                |        |         |     |   |
|               |                                  |                       |               |                |        |         |     |   |
|               |                                  |                       |               |                |        |         |     |   |
|               | $\sim$                           |                       |               |                |        |         |     |   |
|               |                                  |                       |               |                |        |         |     |   |
|               | //                               | $\succ$               |               |                |        |         |     |   |
|               |                                  |                       |               |                |        |         |     |   |
|               |                                  |                       |               |                |        |         |     |   |
|               |                                  |                       |               |                |        |         |     |   |
|               |                                  |                       |               |                |        |         |     |   |
|               |                                  |                       |               |                |        |         |     |   |
|               |                                  |                       |               |                |        |         |     |   |
|               |                                  |                       |               |                |        |         |     |   |
|               |                                  |                       |               |                |        |         |     |   |
|               |                                  |                       |               |                |        |         |     |   |
|               |                                  |                       |               |                |        |         |     |   |
|               |                                  |                       |               |                |        |         |     |   |
|               |                                  |                       |               |                |        |         |     |   |
|               |                                  |                       |               |                |        |         |     |   |
|               |                                  |                       |               |                |        |         |     |   |
| . <u> </u>    |                                  | BOM                   |               |                |        |         |     |   |
| R DESCRIPTION |                                  |                       |               |                |        |         |     |   |
|               |                                  | ASE ASSEMBLY, 7.5 CLR |               |                |        |         |     |   |
|               | NSC RCP, LIGHTS ONLY             |                       |               |                |        |         |     |   |
|               | SPECTRA-MAX 672 (2X3360W) 120VAC |                       |               |                |        |         |     |   |
|               |                                  | EL KIT (NOT SHOWN)    |               |                |        |         |     |   |
|               |                                  | , NS 1.8              | 2.3, CE, CD \ | /ERSION        | (NOT S | HOWN)   |     | А |
| FID           | ENTIAL                           |                       |               | <b>IPLOYEE</b> | OWNE   | D COMP  | ANY |   |
|               | N THIS                           | WILL-E                |               |                | VILLE, |         |     |   |
| ERT           | Y OF THE                         | TITLE                 |               |                |        |         |     |   |
| R WF          | IOLE                             |                       | NS 2.36       | 7228           | PC-    | MAX     |     |   |
| <b>AISS</b>   | SION OF                          |                       |               |                |        |         |     |   |
| PROHIBITED.   |                                  | 120VAC (SPECTRA MAX)  |               |                |        |         |     |   |
| DATE          |                                  | SIZE                  | DWG NO        |                |        |         | REV |   |
| 10/2016       |                                  | В                     | 72            | 207810         | 56     |         | 00  |   |
| 10/1          |                                  | D<br>PN:              |               | ~              |        |         |     |   |
|               |                                  |                       | 720781056     |                | SHE    | ET 1 OF | 1   |   |
|               |                                  |                       |               | 1              |        |         |     | I |
|               | •                                |                       |               | I              |        |         |     |   |