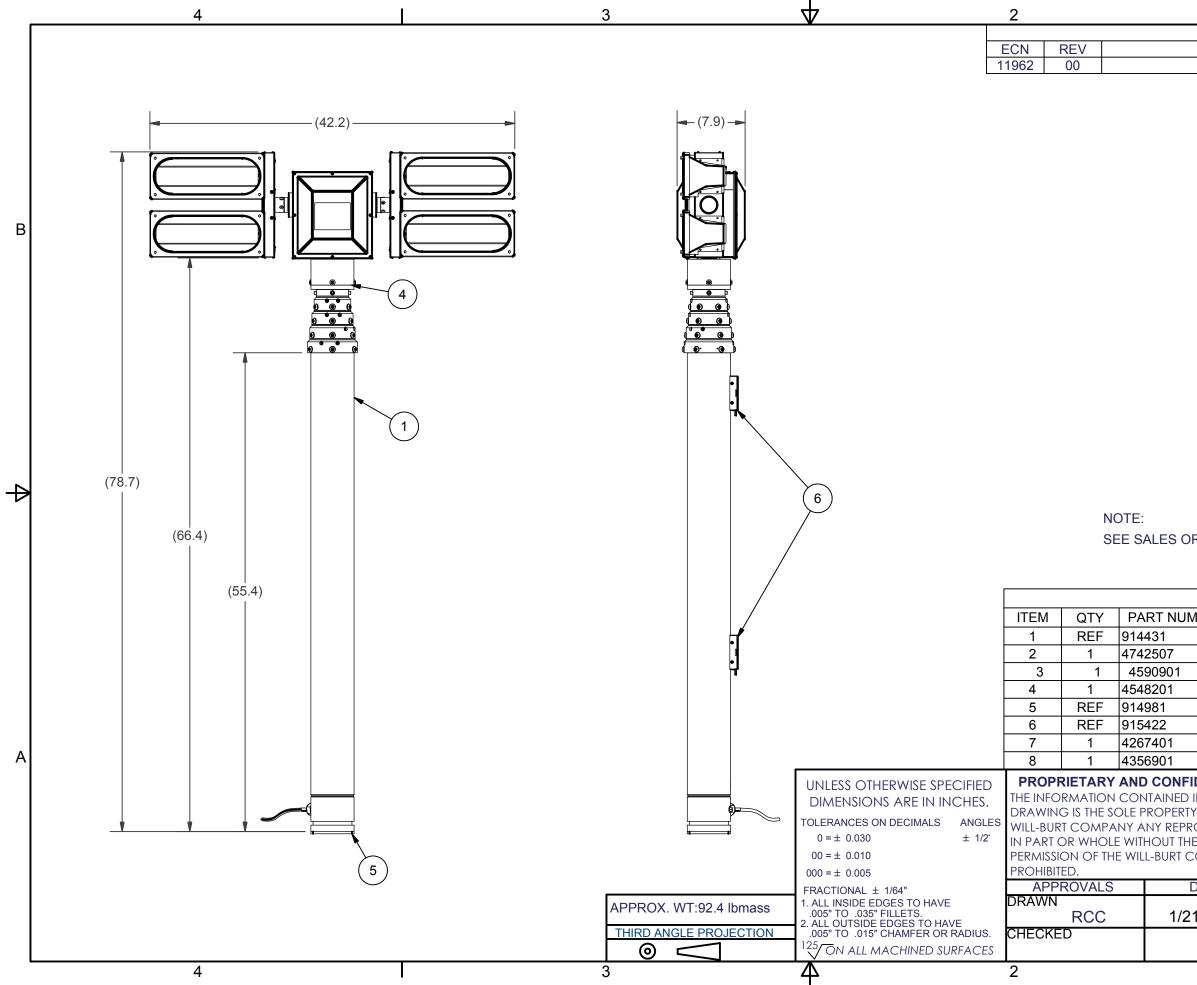

| MBER                                                                      | DESCRIPTION                               |                                                                       |                |    |              |     |  |  |
|---------------------------------------------------------------------------|-------------------------------------------|-----------------------------------------------------------------------|----------------|----|--------------|-----|--|--|
|                                                                           | VRT MAST L.D. 5.4-17 IWM                  |                                                                       |                |    |              |     |  |  |
|                                                                           | RCP ASSEMBLY NS VERTICAL                  |                                                                       |                |    |              |     |  |  |
|                                                                           | MGN 4 LIGHT, 4000W (4-1000W 220VAC) WHT   |                                                                       |                |    |              |     |  |  |
|                                                                           | O-RING, BUNA AS568A244                    |                                                                       |                |    |              |     |  |  |
|                                                                           | 5" Base Plate NR                          |                                                                       |                |    |              |     |  |  |
|                                                                           | Magnetic Switch Bracket Asm.              |                                                                       |                |    |              |     |  |  |
|                                                                           | POWERLITE VERT. ACCESSORY KIT (Not Shown) |                                                                       |                |    |              |     |  |  |
|                                                                           | FOAM INSERTS AND CARTON KIT (Not Shown)   |                                                                       |                |    |              |     |  |  |
| TIDENTIAL<br>IN THIS<br>Y OF THE<br>RODUCTION<br>IE WRITTEN<br>COMPANY IS |                                           | AN EMPLOYEE OWNED COMPANY<br>ORRVILLE, OH<br>TITLE<br>VRT-4000 4X1000 |                |    |              |     |  |  |
| MAG-220V                                                                  |                                           |                                                                       |                |    |              |     |  |  |
| DATE                                                                      |                                           | SIZE                                                                  | DWG N          | 10 |              | REV |  |  |
| 21/2014                                                                   |                                           | В                                                                     | 720014394    0 |    | 00           |     |  |  |
|                                                                           |                                           | PN:<br>720014394                                                      |                |    | SHEET 1 OF 1 |     |  |  |
|                                                                           |                                           |                                                                       |                | 1  |              |     |  |  |

## SEE SALES ORDER FOR EXTRA ITEMS TO BE SHIPPED

BOM

|                 |    | 1         |         |
|-----------------|----|-----------|---------|
| REVISION HISTO  | ŔŶ |           |         |
| DESCRIPTION     |    | DATE      | BY/APPR |
| INITIAL RELEASE |    | 1/21/2014 | RCC\    |
|                 |    |           |         |