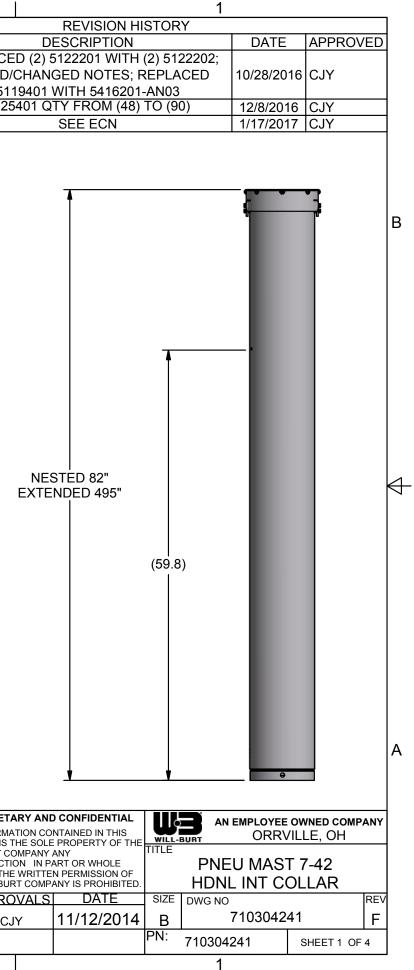

| 3 | $\checkmark$ | 2 |       |                  |                                                                                                 |  |
|---|--------------|---|-------|------------------|-------------------------------------------------------------------------------------------------|--|
|   | •            |   |       | REVISION HISTORY |                                                                                                 |  |
|   |              |   | ECN   | REV              | DESCRIPTION                                                                                     |  |
|   |              |   | 13405 | D                | REPLACED (2) 5122201 WITH (2) 5122<br>ADDED/CHANGED NOTES; REPLACE<br>5119401 WITH 5416201-AN03 |  |
|   |              |   | 13457 | E                | 5125401 QTY FROM (48) TO (90)                                                                   |  |
|   |              |   | 13486 | F                | SEE ECN                                                                                         |  |
|   |              |   |       |                  |                                                                                                 |  |